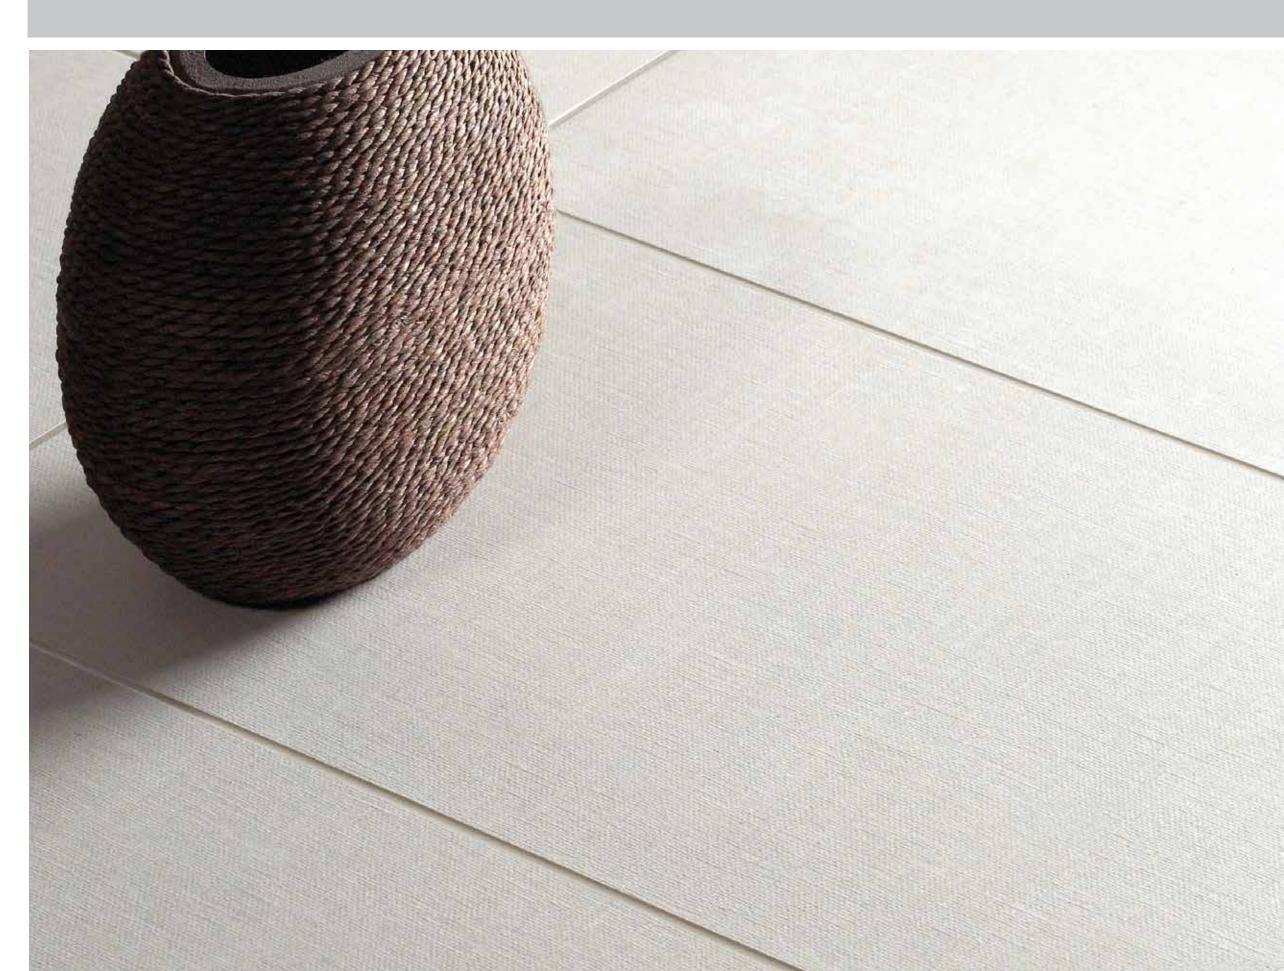

ASTM C648

Touch features a unique and unmistakable linen texture not found in other manufactured products. Running your hands over the surface, you understand that your eyes are not deceiving you – the tile truly does have the "touch" of the world's nest textured linen. Created using Mediterranea's unique Dynamic HD Imaging® design process, Touch features classic colors and subtle design elements to make it ideal for use in any distinctive installation. Touch is available in five refined colors suited for the most elegant settings – Evening Sunset (olive), Summer Breeze (taupe), Snow Crest (white), Sun Glow (beige) and Pearl Essence (grey).

Touch is manufactured in  $12" \times 24"$  and  $12" \times 12"$ , with artistic medallions featuring unique  $3" \times 6"$  and  $3" \times 12"$  formats designed to satisfy the latest design trends. Bullnose in a  $3" \times 12"$  size is also available to round out the collection. Touch is truly a series for all the senses – a tile that needs to be both seen – and touched - to be appreciated.