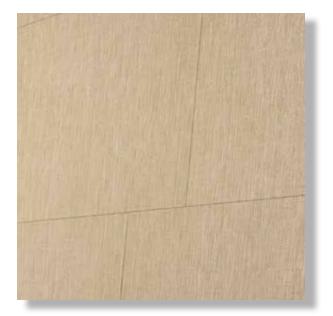

ASTM C648

Touch features a unique and unmistakable linen texture not found in other manufactured products. Running your hands over the surface, you understand that your eyes are not deceiving you – the tile truly does have the "touch" of the world's nest textured linen. Created using Mediterranea's unique Dynamic HD Imaging® design process, Touch features classic colors and subtle design elements to make it ideal for use in any distinctive installation. Touch is available in five refined colors suited for the most elegant settings – Evening Sunset (olive), Summer Breeze (taupe), Snow Crest (white), Sun Glow (beige) and Pearl Essence (grey).

Touch is manufactured in  $12" \times 24"$  and  $12" \times 12"$ , with artistic medallions featuring unique  $3" \times 6"$  and  $3" \times 12"$  formats designed to satisfy the latest design trends. Bullnose in a  $3" \times 12"$  size is also available to round out the collection. Touch is truly a series for all the senses – a tile that needs to be both seen – and touched - to be appreciated.