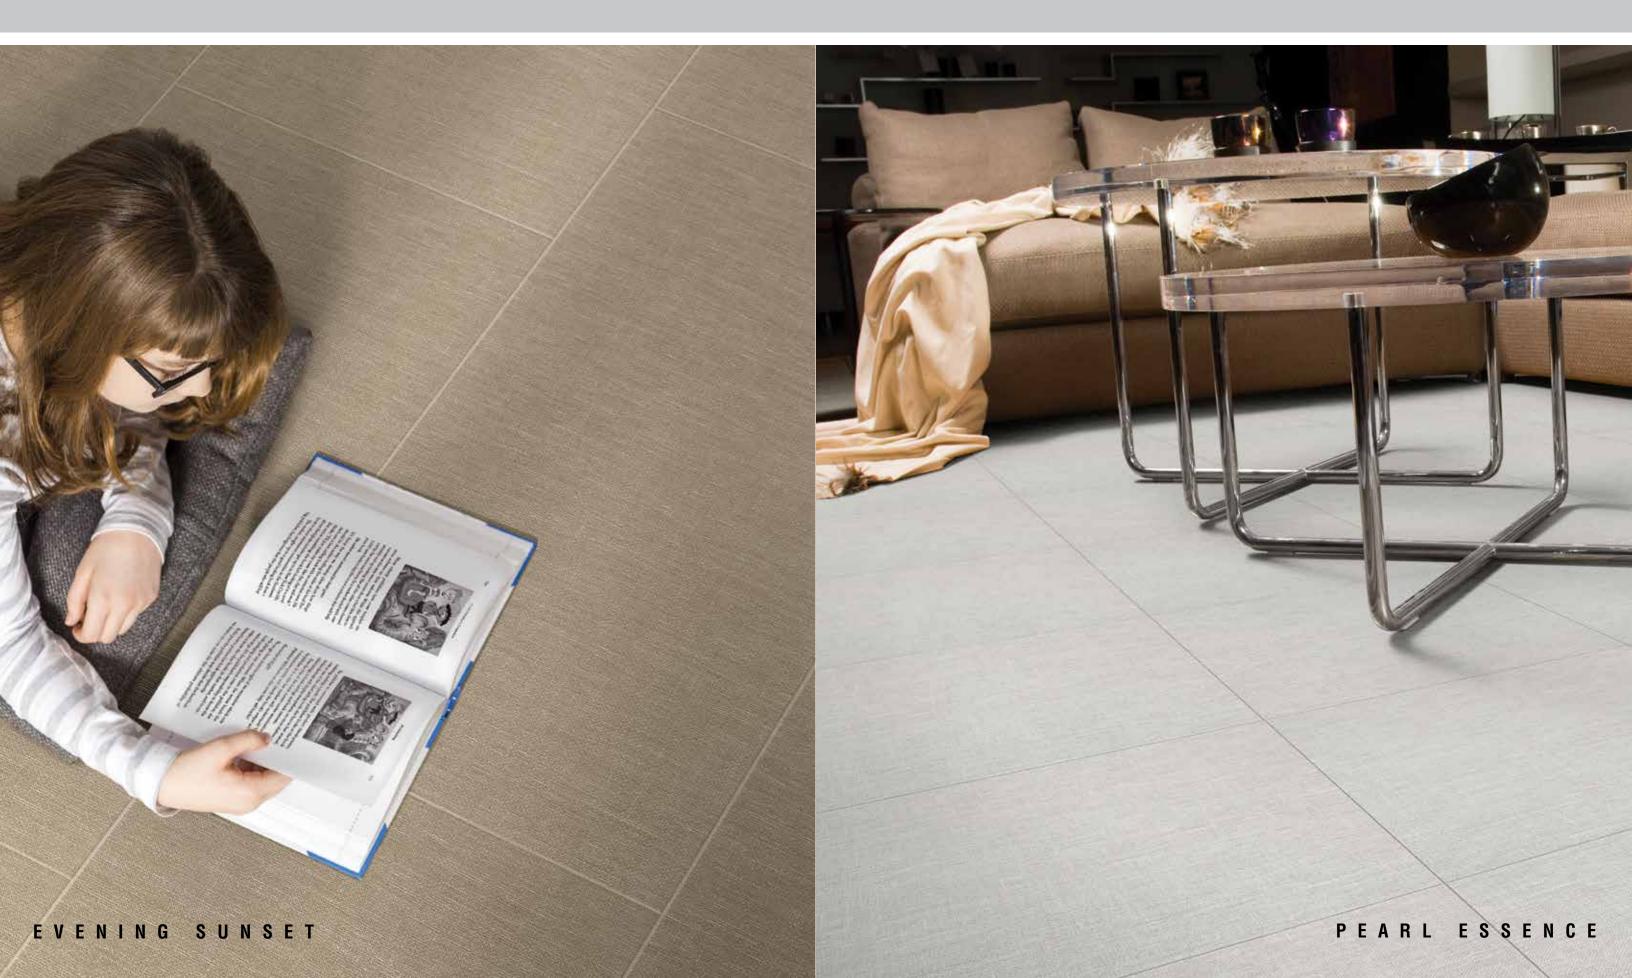

ASTM C648

Touch features a unique and unmistakable linen texture not found in other manufactured products. Running your hands over the surface, you understand that your eyes are not deceiving you – the tile truly does have the "touch" of the world's nest textured linen. Created using Mediterranea's unique Dynamic HD Imaging® design process, Touch features classic colors and subtle design elements to make it ideal for use in any distinctive installation. Touch is available in five refined colors suited for the most elegant settings – Evening Sunset (olive), Summer Breeze (taupe), Snow Crest (white), Sun Glow (beige) and Pearl Essence (grey).

Touch is manufactured in  $12" \times 24"$  and  $12" \times 12"$ , with artistic medallions featuring unique  $3" \times 6"$  and  $3" \times 12"$  formats designed to satisfy the latest design trends. Bullnose in a  $3" \times 12"$  size is also available to round out the collection. Touch is truly a series for all the senses – a tile that needs to be both seen – and touched - to be appreciated.