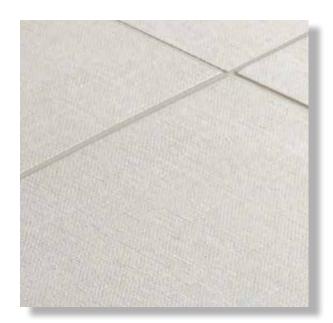

ASTM C648

Touch features a unique and unmistakable linen texture not found in other manufactured products. Running your hands over the surface, you understand that your eyes are not deceiving you – the tile truly does have the "touch" of the world's nest textured linen. Created using Mediterranea's unique Dynamic HD Imaging® design process, Touch features classic colors and subtle design elements to make it ideal for use in any distinctive installation. Touch is available in five refined colors suited for the most elegant settings – Evening Sunset (olive), Summer Breeze (taupe), Snow Crest (white), Sun Glow (beige) and Pearl Essence (grey).