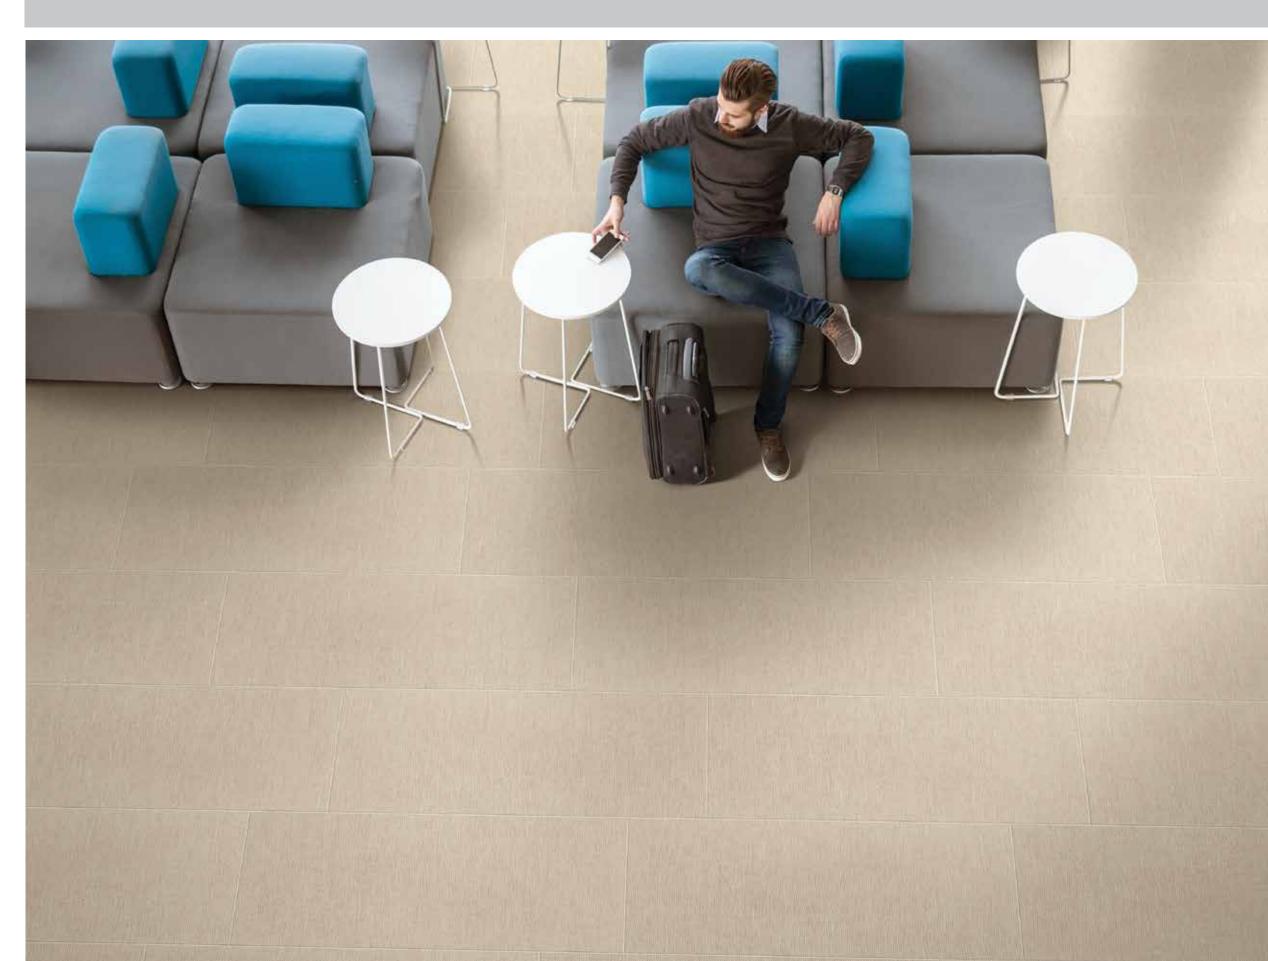

ASTM C648

Touch features a unique and unmistakable linen texture not found in other manufactured products. Running your hands over the surface, you understand that your eyes are not deceiving you – the tile truly does have the "touch" of the world's nest textured linen. Created using Mediterranea's unique Dynamic HD Imaging® design process, Touch features classic colors and subtle design elements to make it ideal for use in any distinctive installation. Touch is available in five refined colors suited for the most elegant settings – Evening Sunset (olive), Summer Breeze (taupe), Snow Crest (white), Sun Glow (beige) and Pearl Essence (grey).

Touch is manufactured in  $12" \times 24"$  and  $12" \times 12"$ , with artistic medallions featuring unique  $3" \times 6"$  and  $3" \times 12"$  formats designed to satisfy the latest design trends. Bullnose in a  $3" \times 12"$  size is also available to round out the collection. Touch is truly a series for all the senses – a tile that needs to be both seen – and touched - to be appreciated.