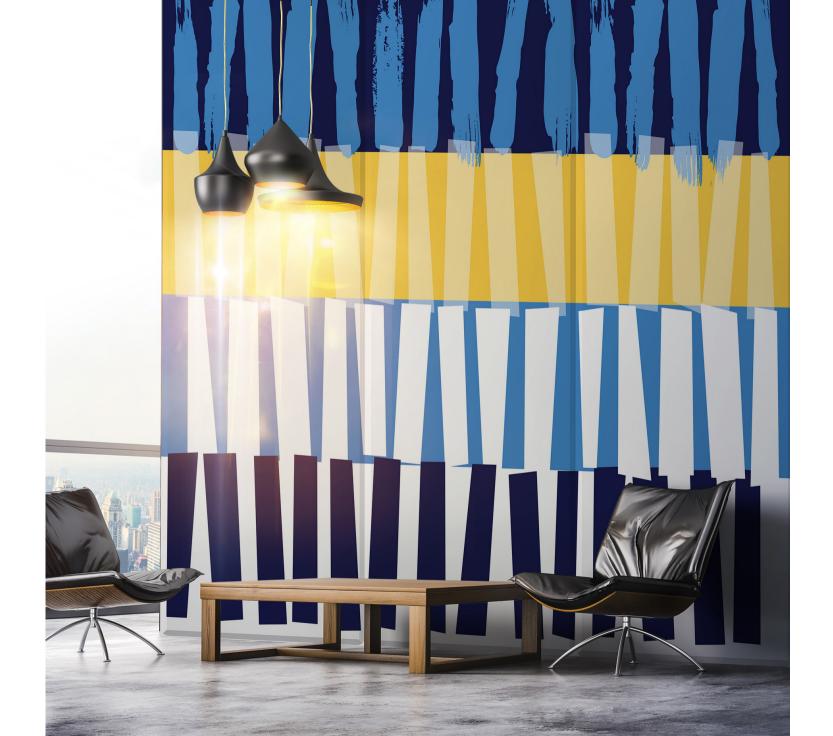

## STICKS

e started with a blank porcelain panel and then developed a selection of artistic renderings that comprise the Bespoke collection. These are all produced on 5mm porcelain ceramic panels @ 39" wide x 118" long. In this version we go vertical with three bands evolving into three color segues and the sticks overlap and in turn invade the next color. Spread across the three panels this bold narrative takes on a free form style that is at the same time both stunning and dramatic.

Material: Porcelain veneer panel Size: 39"x118" Color: White porcelain ceramic background with applied graphics Finish: Matte Thickness: 5mm nominal Application: Walls only

Suggested Grout: STARLIKE - BIANCO ASSOLUTO EVO 100

NAUTICAL

WARHOL

YELLOW+BLUE

We invite you to explore all of the Low Art Tile collections by visiting Division 9 Collaborative.

Boston: 488 Dorchester Ave. South Boston, MA 02127 617-592-2200 Los Angeles: 1308 Factory Place #502 Los Angeles, CA 90013 978-290-3909