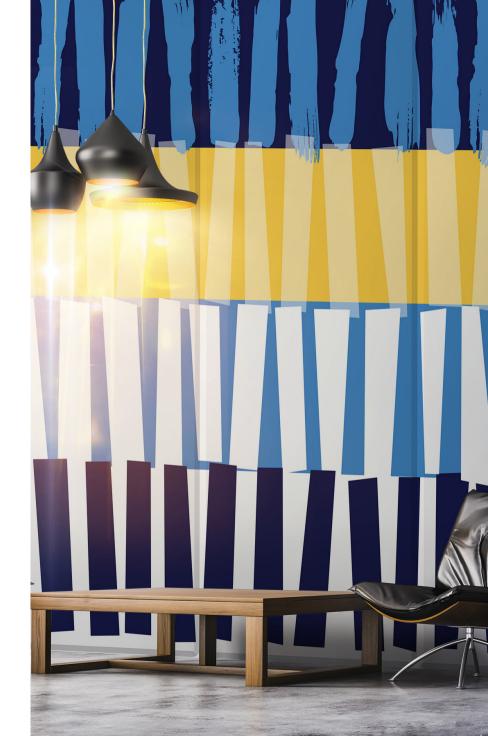

## STICKS

e started with a blank porcelain panel and then developed a selection of artistic renderings that comprise the Bespoke collection. These are all produced on 5mm porcelain ceramic panels @ 39" wide x 118" long. In this version we go vertical with three bands evolving into three color segues and the sticks overlap and in turn invade the next color. Spread across the three panels this bold narrative takes on a free form style that is at the same time both stunning and dramatic.

Material: Porcelain veneer panel Size: 39"x118" Color: White porcelain ceramic background with applied graphics Finish: Matte Thickness: 5mm nominal Application: Walls only

Suggested Grout: STARLIKE - BIANCO ASSOLUTO EVO 100