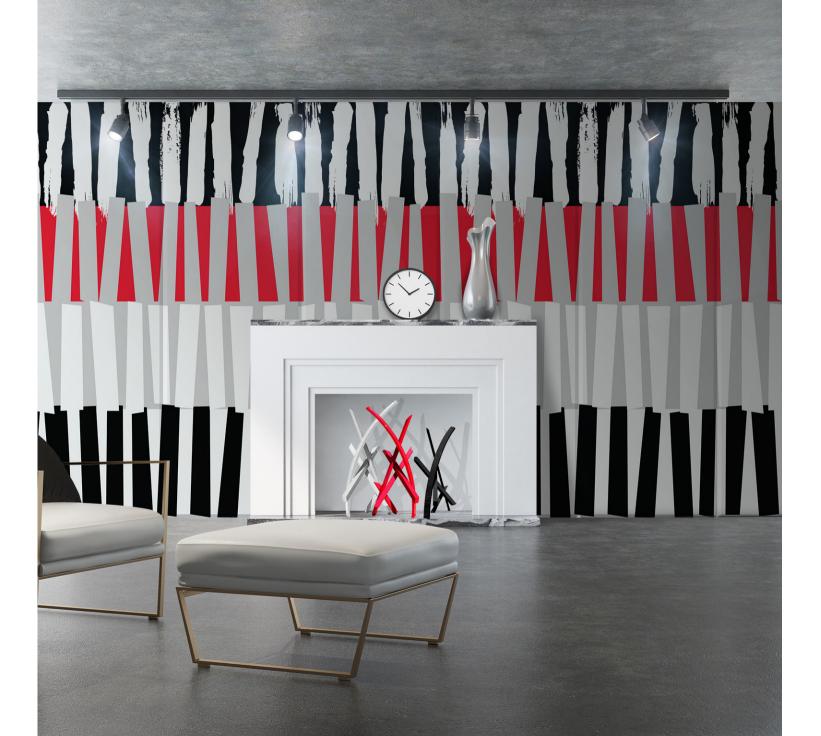

## STICKS

e started with a blank porcelain panel and then developed a selection of artistic renderings that comprise the Bespoke collection. These are all produced on 5mm porcelain ceramic panels @ 39" wide x 118" long. In this version we go vertical with three bands evolving into three color segues and the sticks overlap and in turn invade the next color. Spread across the three panels this bold narrative takes on a free form style that is at the same time both stunning and dramatic.

Material: Porcelain veneer panel Size: 39"x118" Color: White porcelain ceramic background with applied graphics Finish: Matte Thickness: 5mm nominal Application: Walls only

Suggested Grout: STARLIKE - BIANCO ASSOLUTO EVO 100

NAUTICAL

WARHOL

YELLOW+BLUE

We invite you to explore all of the Low Art Tile collections by visiting Division 9 Collaborative.

Boston: 488 Dorchester Ave. South Boston, MA 02127 617-592-2200 Los Angeles: 1308 Factory Place #502 Los Angeles, CA 90013 978-290-3909