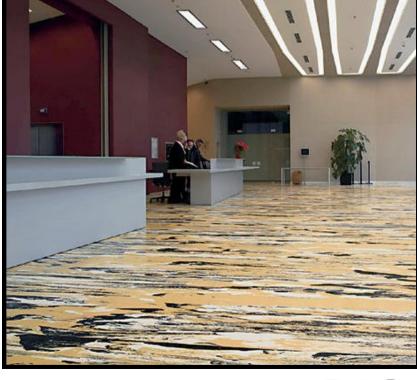

Within this vision, GIALLO FANTASTICO was born, the first pattern that faithfully reproduces the one designed by GIO PONTI for the creation of the floor of the Pirelli skyscraper. The know-how of a production signed by Rezina ® uses new materials for a conscious reinterpretation that highlights the intuition of a great innovator. The new, natural products evoke the experimentation of the Milanese architect and designer, and come together in a work in which technology, architecture and design complement each other.

Reziflex Confort Giò Ponti Fantastic Yellow

Code: 27421128

Rezina Giò Ponti Fantastic Yellow

**Ecosurface** 

Code: PLR398C

**Reziflex Confort Garden Hopper** 

Code: 27791131

samples@division9collaborative.com 617-991-3392