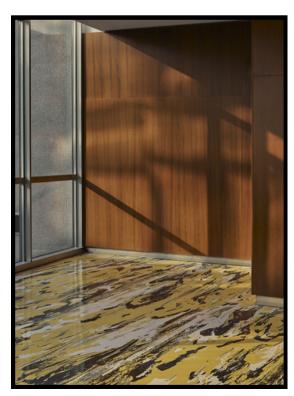

Within this vision, GIALLO FANTASTICO was born, the first pattern that faithfully reproduces the one designed by GIO PONTI for the creation of the floor of the Pirelli skyscraper. The know-how of a production signed by Rezina ® uses new materials for a conscious reinterpretation that highlights the intuition of a great innovator. The new, natural products evoke the experimentation of the Milanese architect and designer, and come together in a work in which technology, architecture and design complement each other.

Reziflex Confort Giò Ponti Fantastic Yellow

Code: 27421128

Rezina Giò Ponti Fantastic Yellow

**Ecosurface** 

Code: PLR398C

**Reziflex Confort Garden Hopper** 

Code: 27791131

samples@division9collaborative.com 617-991-3392