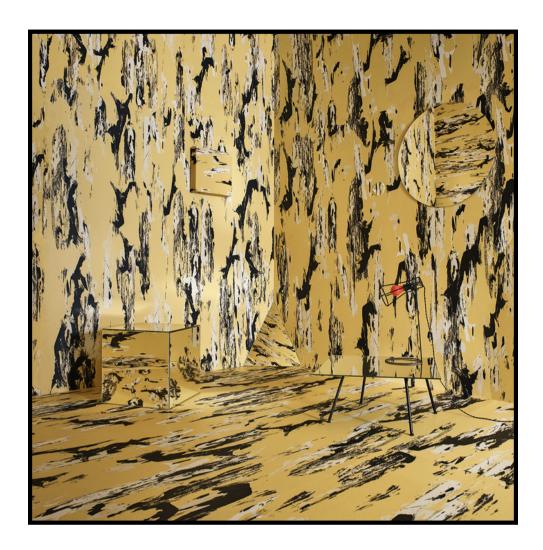

Within this vision, GIALLO FANTASTICO was born, the first pattern that faithfully reproduces the one designed by GIO PONTI for the creation of the floor of the Pirelli skyscraper. The know-how of a production signed by Rezina ® uses new materials for a conscious reinterpretation that highlights the intuition of a great innovator. The new, natural products evoke the experimentation of the Milanese architect and designer, and come together in a work in which technology, architecture and design complement each other.

## GIO PONTI Rezina®