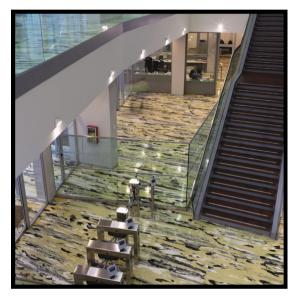

Within this vision, GIALLO FANTASTICO was born, the first pattern that faithfully reproduces the one designed by GIO PONTI for the creation of the floor of the Pirelli skyscraper. The know-how of a production signed by Rezina ® uses new materials for a conscious reinterpretation that highlights the intuition of a great innovator. The new, natural products evoke the experimentation of the Milanese architect and designer, and come together in a work in which technology, architecture and design complement each other.

Reziflex Confort Giò Ponti Fantastic Yellow

Code: 27421128

Rezina Giò Ponti Fantastic Yellow

**Ecosurface** 

Code: PLR398C

**Reziflex Confort Garden Hopper** 

Code: 27791131

samples@division9collaborative.com 617-991-3392