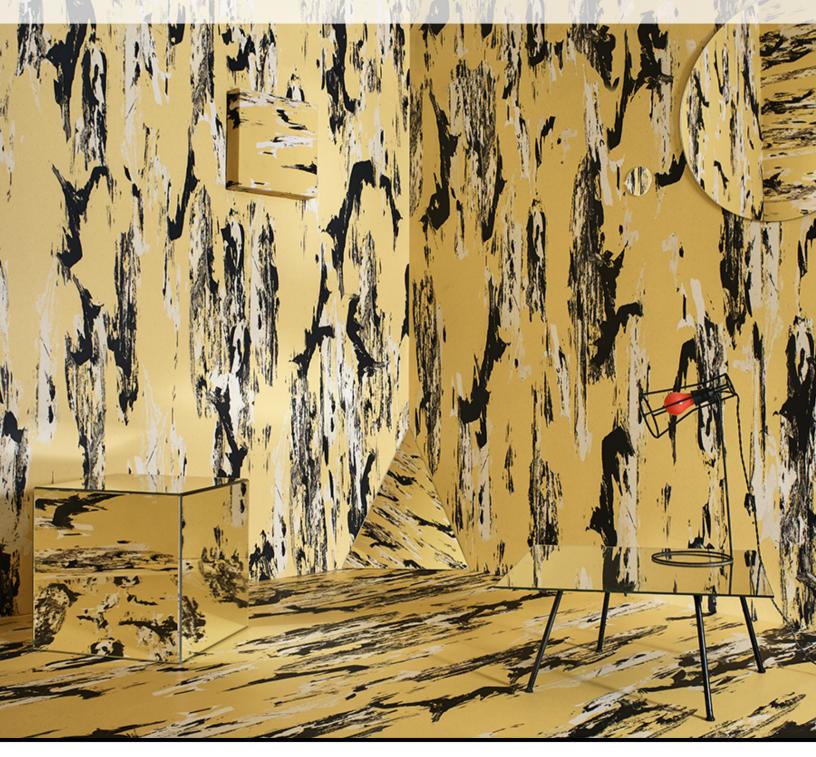

Within this vision, GIALLO FANTASTICO was born, the first pattern that faithfully reproduces the one designed by GIO PONTI for the creation of the floor of the Pirelli skyscraper. The know-how of a production signed by Rezina ® uses new materials for a conscious reinterpretation that highlights the intuition of a great innovator. The new, natural products evoke the experimentation of the Milanese architect and designer, and come together in a work in which technology, architecture and design complement each other.

## GIO PONTI Rezina®