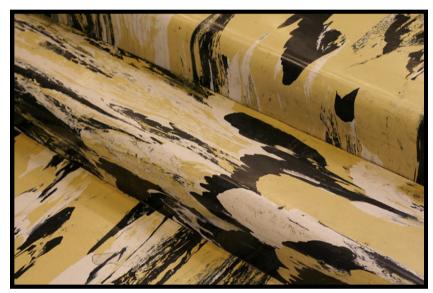

Within this vision, GIALLO FANTASTICO was born, the first pattern that faithfully reproduces the one designed by GIO PONTI for the creation of the floor of the Pirelli skyscraper. The know-how of a production signed by Rezina ® uses new materials for a conscious reinterpretation that highlights the intuition of a great innovator. The new, natural products evoke the experimentation of the Milanese architect and designer, and come together in a work in which technology, architecture and design complement each other.

Reziflex Confort Giò Ponti Fantastic Yellow

Code: 27421128

Rezina Giò Ponti Fantastic Yellow

**Ecosurface** 

Code: PLR398C

**Reziflex Confort Garden Hopper** 

Code: 27791131

samples@division9collaborative.com 617-991-3392