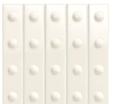

## Punto Ronan & Erwan Bouroullec

Developed from the concept that inspired Pico collection, Punto is a three-dimensional decorative element that can be used only on walls. The pattern is characterised by big sunken dots (Down) or elevated dots (Up) and finds its highest expression when used on large surfaces. Depending on how light hits the elements, they create unexpected chiaroscuro effects that enliven interiors. Both the Up and Down options are available in a single size of 12"x1,6", provided on

meshes of five pieces each. The palette presents 3 colours in Glossy finish (Blanc, Vert and Brun), which is obtained by applying a transparent, polished and bright glaze. The traditional double-firing production technique enhanced the preciousness of surfaces, especially in the shades Vert and Brun where a reacting enamel typical of handcrafted pieces guaranteed an exceptional colour rendering.

Punto Down Glossy Vert

Punto Down Glossy Blanc

Punto Up Glossy Brun