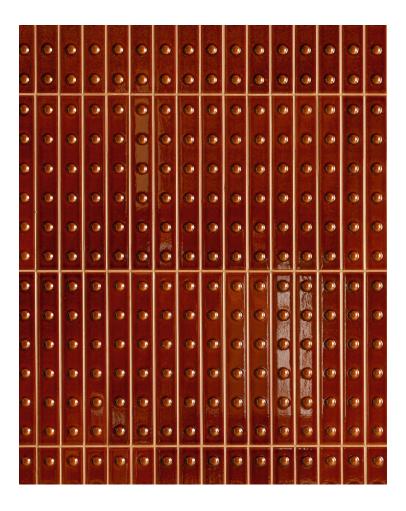

## Punto Ronan & Erwan Bouroullec

Developed from the concept that inspired Pico collection, Punto is a three-dimensional decorative element that can be used only on walls. The pattern is characterised by big sunken dots (Down) or elevated dots (Up) and finds its highest expression when used on large surfaces. Depending on how light hits the elements, they create unexpected chiaroscuro effects that enliven interiors. Both the Up and Down options are available in a single size of 12"x1,6", provided on

meshes of five pieces each. The palette presents 3 colours in Glossy finish (Blanc, Vert and Brun), which is obtained by applying a transparent, polished and bright glaze. The traditional double-firing production technique enhanced the preciousness of surfaces, especially in the shades Vert and Brun where a reacting enamel typical of handcrafted pieces guaranteed an exceptional colour rendering.

Punto Down Glossy Vert

Punto Down Glossy Blanc

Punto Up Glossy Brun