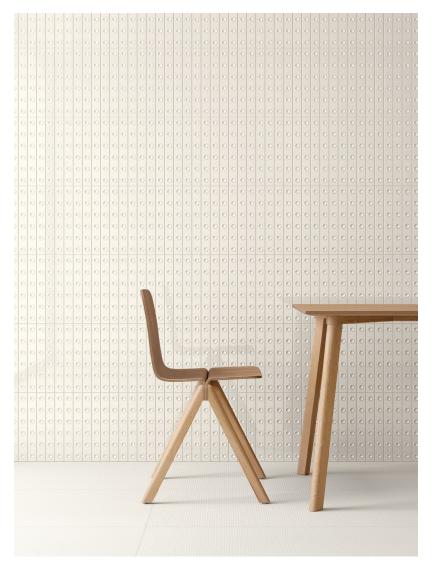

## Punto Ronan & Erwan Bouroullec

Developed from the concept that inspired Pico collection, Punto is a three-dimensional decorative element that can be used only on walls. The pattern is characterised by big sunken dots (Down) or elevated dots (Up) and finds its highest expression when used on large surfaces. Depending on how light hits the elements, they create unexpected chiaroscuro effects that enliven interiors. Both the Up and Down options are available in a single size of 12"x1,6", provided on

meshes of five pieces each. The palette presents 3 colours in Glossy finish (Blanc, Vert and Brun), which is obtained by applying a transparent, polished and bright glaze. The traditional double-firing production technique enhanced the preciousness of surfaces, especially in the shades Vert and Brun where a reacting enamel typical of handcrafted pieces guaranteed an exceptional colour rendering.

#### GLOSSY

Up Blanc

Down Blanc

Up Brun

Down Brun

Up Vert

Down Vert