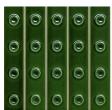

## Punto Ronan & Erwan Bouroullec

Developed from the concept that inspired Pico collection, Punto is a three-dimensional decorative element that can be used only on walls. The pattern is characterised by big sunken dots (Down) or elevated dots (Up) and finds its highest expression when used on large surfaces. Depending on how light hits the elements, they create unexpected chiaroscuro effects that enliven interiors. Both the Up and Down options are available in a single size of 12"x1,6", provided on

meshes of five pieces each. The palette presents 3 colours in Glossy finish (Blanc, Vert and Brun), which is obtained by applying a transparent, polished and bright glaze. The traditional double-firing production technique enhanced the preciousness of surfaces, especially in the shades Vert and Brun where a reacting enamel typical of handcrafted pieces guaranteed an exceptional colour rendering.

#### Colors

#### GLOSSY

Up Brun

Down Brun

Down Vert