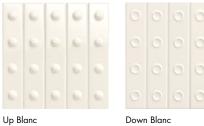

## Punto Ronan & Erwan Bouroullec

Developed from the concept that inspired Pico collection, Punto is a three-dimensional decorative element that can be used only on walls. The pattern is characterised by big sunken dots (Down) or elevated dots (Up) and finds its highest expression when used on large surfaces. Depending on how light hits the elements, they create unexpected chiaroscuro effects that enliven interiors. Both the Up and Down options are available in a single size of 12"x1,6", provided on

meshes of five pieces each. The palette presents 3 colours in Glossy finish (Blanc, Vert and Brun), which is obtained by applying a transparent, polished and bright glaze. The traditional double-firing production technique enhanced the preciousness of surfaces, especially in the shades Vert and Brun where a reacting enamel typical of handcrafted pieces guaranteed an exceptional colour rendering.

#### GLOSSY

Up Blanc

Down Blanc

Up Brun

Down Brun

Up Vert

Down Vert