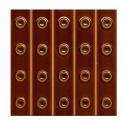

## Punto Ronan & Erwan Bouroullec

Developed from the concept that inspired Pico collection, Punto is a three-dimensional decorative element that can be used only on walls. The pattern is characterised by big sunken dots (Down) or elevated dots (Up) and finds its highest expression when used on large surfaces. Depending on how light hits the elements, they create unexpected chiaroscuro effects that enliven interiors. Both the Up and Down options are available in a single size of 12"x1,6", provided on

meshes of five pieces each. The palette presents 3 colours in Glossy finish (Blanc, Vert and Brun), which is obtained by applying a transparent, polished and bright glaze. The traditional double-firing production technique enhanced the preciousness of surfaces, especially in the shades Vert and Brun where a reacting enamel typical of handcrafted pieces guaranteed an exceptional colour rendering.

#### GLOSSY

Up Brun

Down Brun

Down Vert