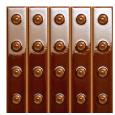

## Punto Ronan & Erwan Bouroullec

Developed from the concept that inspired Pico collection, Punto is a three-dimensional decorative element that can be used only on walls. The pattern is characterised by big sunken dots (Down) or elevated dots (Up) and finds its highest expression when used on large surfaces. Depending on how light hits the elements, they create unexpected chiaroscuro effects that enliven interiors. Both the Up and Down options are available in a single size of 12"x1,6", provided on

meshes of five pieces each. The palette presents 3 colours in Glossy finish (Blanc, Vert and Brun), which is obtained by applying a transparent, polished and bright glaze. The traditional double-firing production technique enhanced the preciousness of surfaces, especially in the shades Vert and Brun where a reacting enamel typical of handcrafted pieces guaranteed an exceptional colour rendering.

Punto Down Glossy Vert

Punto Down Glossy Blanc

Punto Up Glossy Brun