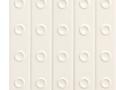

## Punto Ronan & Erwan Bouroullec

Developed from the concept that inspired Pico collection, Punto is a three-dimensional decorative element that can be used only on walls. The pattern is characterised by big sunken dots (Down) or elevated dots (Up) and finds its highest expression when used on large surfaces. Depending on how light hits the elements, they create unexpected chiaroscuro effects that enliven interiors. Both the Up and Down options are available in a single size of 12"x1,6", provided on

meshes of five pieces each. The palette presents 3 colours in Glossy finish (Blanc, Vert and Brun), which is obtained by applying a transparent, polished and bright glaze. The traditional double-firing production technique enhanced the preciousness of surfaces, especially in the shades Vert and Brun where a reacting enamel typical of handcrafted pieces guaranteed an exceptional colour rendering.

#### GLOSSY

Up Blanc

Down Blanc

Up Brun

Down Brun

Up Vert

Down Vert