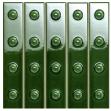

## Punto Ronan & Erwan Bouroullec

Developed from the concept that inspired Pico collection, Punto is a three-dimensional decorative element that can be used only on walls. The pattern is characterised by big sunken dots (Down) or elevated dots (Up) and finds its highest expression when used on large surfaces. Depending on how light hits the elements, they create unexpected chiaroscuro effects that enliven interiors. Both the Up and Down options are available in a single size of 12"x1,6", provided on

meshes of five pieces each. The palette presents 3 colours in Glossy finish (Blanc, Vert and Brun), which is obtained by applying a transparent, polished and bright glaze. The traditional double-firing production technique enhanced the preciousness of surfaces, especially in the shades Vert and Brun where a reacting enamel typical of handcrafted pieces guaranteed an exceptional colour rendering.

#### GLOSSY

Up Blanc

Down Blanc

Up Brun

Down Brun

Up Vert

Down Vert