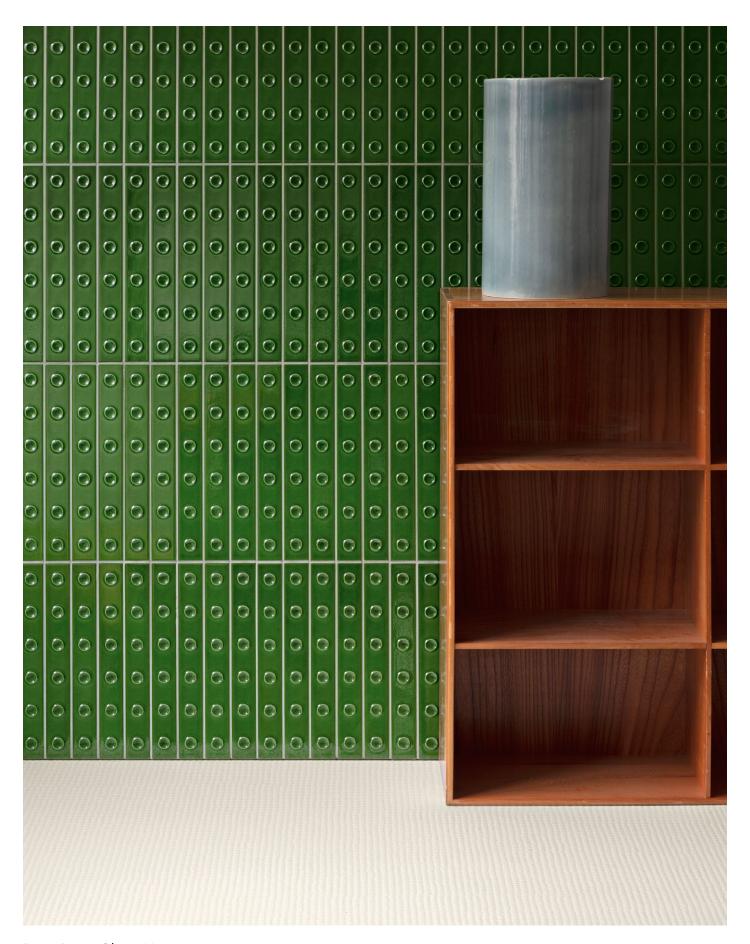

## Punto Ronan & Erwan Bouroullec

Developed from the concept that inspired Pico collection, Punto is a three-dimensional decorative element that can be used only on walls. The pattern is characterised by big sunken dots (Down) or elevated dots (Up) and finds its highest expression when used on large surfaces. Depending on how light hits the elements, they create unexpected chiaroscuro effects that enliven interiors. Both the Up and Down options are available in a single size of 12"x1,6", provided on

meshes of five pieces each. The palette presents 3 colours in Glossy finish (Blanc, Vert and Brun), which is obtained by applying a transparent, polished and bright glaze. The traditional double-firing production technique enhanced the preciousness of surfaces, especially in the shades Vert and Brun where a reacting enamel typical of handcrafted pieces guaranteed an exceptional colour rendering.

#### GLOSSY

Up Blanc

Down Blanc

Up Brun

Down Brun

Up Vert

Down Vert