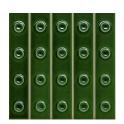

## Punto Ronan & Erwan Bouroullec

Developed from the concept that inspired Pico collection, Punto is a three-dimensional decorative element that can be used only on walls. The pattern is characterised by big sunken dots (Down) or elevated dots (Up) and finds its highest expression when used on large surfaces. Depending on how light hits the elements, they create unexpected chiaroscuro effects that enliven interiors. Both the Up and Down options are available in a single size of 12"x1,6", provided on

meshes of five pieces each. The palette presents 3 colours in Glossy finish (Blanc, Vert and Brun), which is obtained by applying a transparent, polished and bright glaze. The traditional double-firing production technique enhanced the preciousness of surfaces, especially in the shades Vert and Brun where a reacting enamel typical of handcrafted pieces guaranteed an exceptional colour rendering.

Punto Down Glossy Vert

Punto Down Glossy Blanc

Punto Up Glossy Brun