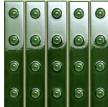

## Punto Ronan & Erwan Bouroullec

Developed from the concept that inspired Pico collection, Punto is a three-dimensional decorative element that can be used only on walls. The pattern is characterised by big sunken dots (Down) or elevated dots (Up) and finds its highest expression when used on large surfaces. Depending on how light hits the elements, they create unexpected chiaroscuro effects that enliven interiors. Both the Up and Down options are available in a single size of 12"x1,6", provided on

meshes of five pieces each. The palette presents 3 colours in Glossy finish (Blanc, Vert and Brun), which is obtained by applying a transparent, polished and bright glaze. The traditional double-firing production technique enhanced the preciousness of surfaces, especially in the shades Vert and Brun where a reacting enamel typical of handcrafted pieces guaranteed an exceptional colour rendering.

Punto Down Glossy Vert

Punto Down Glossy Blanc

Punto Up Glossy Brun