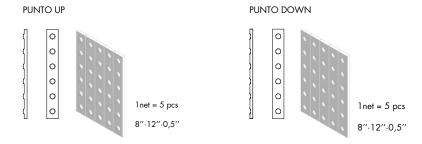

## Punto Ronan & Erwan Bouroullec

Developed from the concept that inspired Pico collection, Punto is a three-dimensional decorative element that can be used only on walls. The pattern is characterised by big sunken dots (Down) or elevated dots (Up) and finds its highest expression when used on large surfaces. Depending on how light hits the elements, they create unexpected chiaroscuro effects that enliven interiors. Both the Up and Down options are available in a single size of 12"x1,6", provided on

meshes of five pieces each. The palette presents 3 colours in Glossy finish (Blanc, Vert and Brun), which is obtained by applying a transparent, polished and bright glaze. The traditional double-firing production technique enhanced the preciousness of surfaces, especially in the shades Vert and Brun where a reacting enamel typical of handcrafted pieces guaranteed an exceptional colour rendering.

#### **Technical Features**

| collection    | Punto                                                                                                                                 |  |  |  |
|---------------|---------------------------------------------------------------------------------------------------------------------------------------|--|--|--|
| design        | Ronan & Erwan Bouroullec, 2021                                                                                                        |  |  |  |
| production    | Industrial                                                                                                                            |  |  |  |
| material      | Glazed pressed body                                                                                                                   |  |  |  |
| thickness     | Punto Down: 0,5" Punto Up: 0,5"                                                                                                       |  |  |  |
| sizes         | Punto Down: 5 pcs 12"· 1,6"· 0,5" on net: 8"· 12" Punto Up: 5 pcs 12"· 1,6"· 0,5" on net: 8"· 12"                                     |  |  |  |
| specification | <ul> <li>2 shapes: up and down</li> <li>1 glossy colors: blanc</li> <li>2 glossy colors with craquelé glaze: vert and brun</li> </ul> |  |  |  |
| use           | Wall – indoor                                                                                                                         |  |  |  |
| awards        | Best of Year 2022                                                                                                                     |  |  |  |
| category      | BIII UNI EN 14411 GL                                                                                                                  |  |  |  |
| patents       | Registered design n° 009069826 - 001/0008 - date of registration: 27/06/2022                                                          |  |  |  |
|               |                                                                                                                                       |  |  |  |

## Punto

| collection    | Punto                                                                                                                                 |  |  |
|---------------|---------------------------------------------------------------------------------------------------------------------------------------|--|--|
| design        | Ronan & Erwan Bouroullec, 2021                                                                                                        |  |  |
| production    | Industrial                                                                                                                            |  |  |
| material      | Glazed pressed body                                                                                                                   |  |  |
| thickness     | Punto Down: 0,5" Punto Up: 0,5"                                                                                                       |  |  |
| sizes         | Punto Down: 5 pcs 12"· 1,6"· 0,5" on net: 8"· 12" Punto Up: 5 pcs 12"· 1,6"· 0,5" on net: 8"· 12"                                     |  |  |
| specification | <ul> <li>2 shapes: up and down</li> <li>1 glossy colors: blanc</li> <li>2 glossy colors with craquelé glaze: vert and brun</li> </ul> |  |  |
| use           | Wall – indoor                                                                                                                         |  |  |
| awards        | Best of Year 2022                                                                                                                     |  |  |
| category      | BIII UNI EN 14411 GL                                                                                                                  |  |  |
| patents       | Registered design n° 009069826 – 001/0008 – date of registration: 27/06/2022                                                          |  |  |
|               |                                                                                                                                       |  |  |