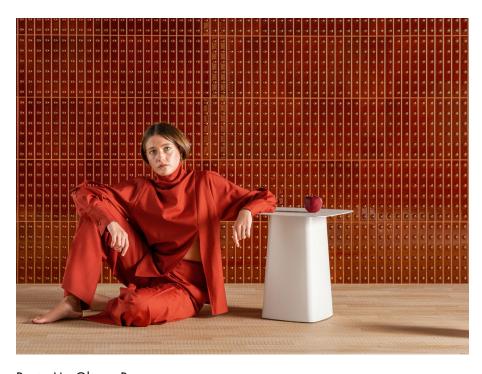

## Punto Ronan & Erwan Bouroullec

Developed from the concept that inspired Pico collection, Punto is a three-dimensional decorative element that can be used only on walls. The pattern is characterised by big sunken dots (Down) or elevated dots (Up) and finds its highest expression when used on large surfaces. Depending on how light hits the elements, they create unexpected chiaroscuro effects that enliven interiors. Both the Up and Down options are available in a single size of 12"x1,6", provided on

meshes of five pieces each. The palette presents 3 colours in Glossy finish (Blanc, Vert and Brun), which is obtained by applying a transparent, polished and bright glaze. The traditional double-firing production technique enhanced the preciousness of surfaces, especially in the shades Vert and Brun where a reacting enamel typical of handcrafted pieces guaranteed an exceptional colour rendering.

Punto Down Glossy Vert

Punto Down Glossy Blanc

Punto Up Glossy Brun