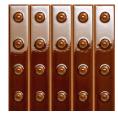

## Punto Ronan & Erwan Bouroullec

Developed from the concept that inspired Pico collection, Punto is a three-dimensional decorative element that can be used only on walls. The pattern is characterised by big sunken dots (Down) or elevated dots (Up) and finds its highest expression when used on large surfaces. Depending on how light hits the elements, they create unexpected chiaroscuro effects that enliven interiors. Both the Up and Down options are available in a single size of 12"x1,6", provided on

meshes of five pieces each. The palette presents 3 colours in Glossy finish (Blanc, Vert and Brun), which is obtained by applying a transparent, polished and bright glaze. The traditional double-firing production technique enhanced the preciousness of surfaces, especially in the shades Vert and Brun where a reacting enamel typical of handcrafted pieces guaranteed an exceptional colour rendering.

#### GLOSSY

Up Blanc

Down Blanc

Up Brun

Down Brun

Up Vert

Down Vert

#### GLOSSY

Up Brun

Down Brun

Down Vert