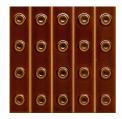

## Punto Ronan & Erwan Bouroullec

Developed from the concept that inspired Pico collection, Punto is a three-dimensional decorative element that can be used only on walls. The pattern is characterised by big sunken dots (Down) or elevated dots (Up) and finds its highest expression when used on large surfaces. Depending on how light hits the elements, they create unexpected chiaroscuro effects that enliven interiors. Both the Up and Down options are available in a single size of 12"x1,6", provided on

meshes of five pieces each. The palette presents 3 colours in Glossy finish (Blanc, Vert and Brun), which is obtained by applying a transparent, polished and bright glaze. The traditional double-firing production technique enhanced the preciousness of surfaces, especially in the shades Vert and Brun where a reacting enamel typical of handcrafted pieces guaranteed an exceptional colour rendering.

#### GLOSSY

Up Blanc

Down Blanc

Up Brun

Down Brun

Up Vert

Down Vert

#### GLOSSY

Up Brun

Down Brun

Down Vert