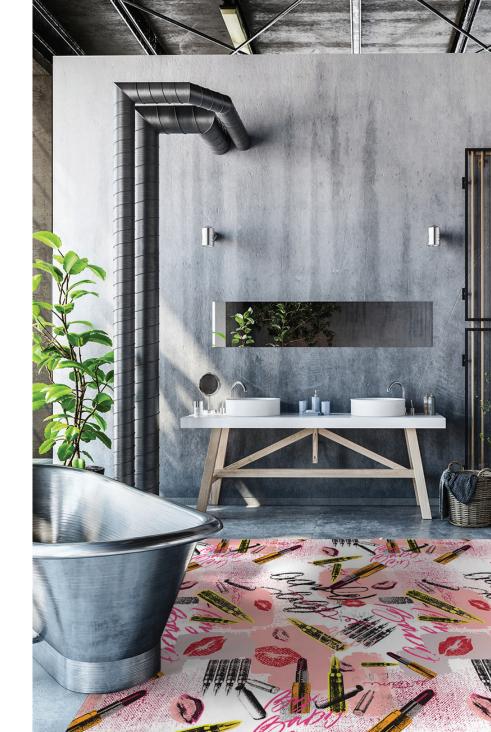

## **PAPERASSERIE**

he paper concept that allows for wet area applications as well as for flooring, yes floors!! Totally can be produced with your designs and colors, we need a high resolution rendering to enable a faithful end result. The floor and wet area version is extremely durable as a result of an applied resin top coat and is also perfect for applications where overall floor height is a consideration. The graphics are dimensionally expandable to fit the overall area and scaled renderings can be furnished on request.

Also available as a class A vinyl wallpaper.

All Bespoke designs can be produced in paperasserie version.

We invite you to explore all of the Low Art Tile collections by visiting Division 9 Collaborative.