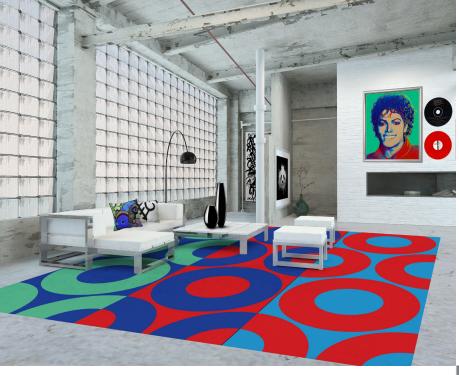

## **PAPERASSERIE**

he paper concept that allows for wet area applications as well as for flooring, yes floors!! Totally can be produced with your designs and colors, we need a high resolution rendering to enable a faithful end result. The floor and wet area version is extremely durable as a result of an applied resin top coat and is also perfect for applications where overall floor height is a consideration. The graphics are dimensionally expandable to fit the overall area and scaled renderings can be furnished on request.

Also available as a class A vinyl wallpaper.

All Bespoke designs can be produced in paperasserie version.

We invite you to explore all of the Low Art Tile collections by visiting Division 9 Collaborative.