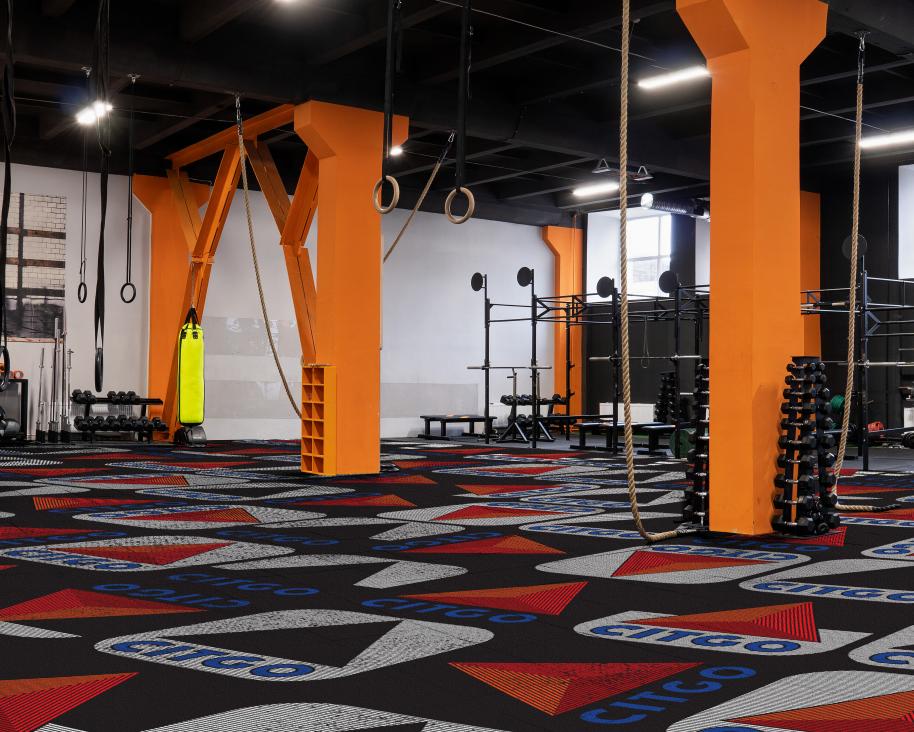

## **PAPERASSERIE**

he paper concept that allows for wet area applications as well as for flooring, yes floors!! Totally can be produced with your designs and colors, we need a high resolution rendering to enable a faithful end result. The floor and wet area version is extremely durable as a result of an applied resin top coat and is also perfect for applications where overall floor height is a consideration. The graphics are dimensionally expandable to fit the overall area and scaled renderings can be furnished on request.

Also available as a class A vinyl wallpaper.

All Bespoke designs can be produced in paperasserie version.

We invite you to explore all of the Low Art Tile collections by visiting Division 9 Collaborative.