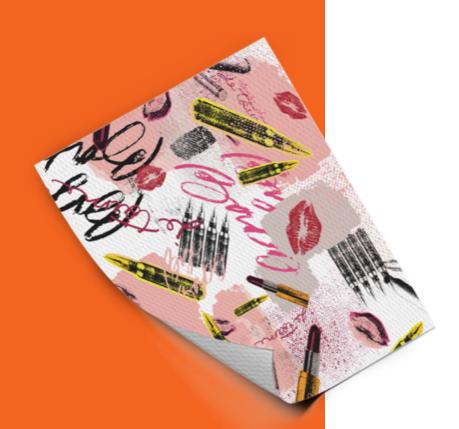

## **PAPERASSERIE**

he paper concept that allows for wet area applications as well as for flooring, yes floors!! Totally can be produced with your designs and colors, we need a high resolution rendering to enable a faithful end result. The floor and wet area version is extremely durable as a result of an applied resin top coat and is also perfect for applications where overall floor height is a consideration. The graphics are dimensionally expandable to fit the overall area and scaled renderings can be furnished on request.

Also available as a class A vinyl wallpaper.

All Bespoke designs can be produced in paperasserie version.

We invite you to explore all of the Low Art Tile collections by visiting Division 9 Collaborative.