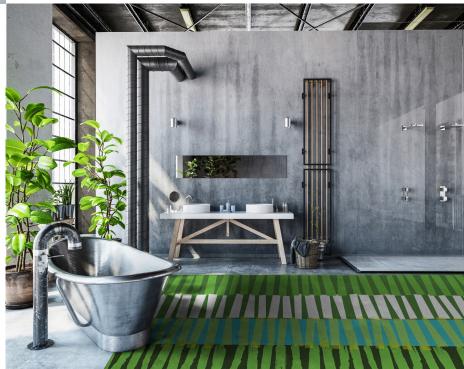

## **PAPERASSERIE**

he paper concept that allows for wet area applications as well as for flooring, yes floors!! Totally can be produced with your designs and colors, we need a high resolution rendering to enable a faithful end result. The floor and wet area version is extremely durable as a result of an applied resin top coat and is also perfect for applications where overall floor height is a consideration. The graphics are dimensionally expandable to fit the overall area and scaled renderings can be furnished on request.

Also available as a class A vinyl wallpaper.

All Bespoke designs can be produced in paperasserie version.

We invite you to explore all of the Low Art Tile collections by visiting Division 9 Collaborative.