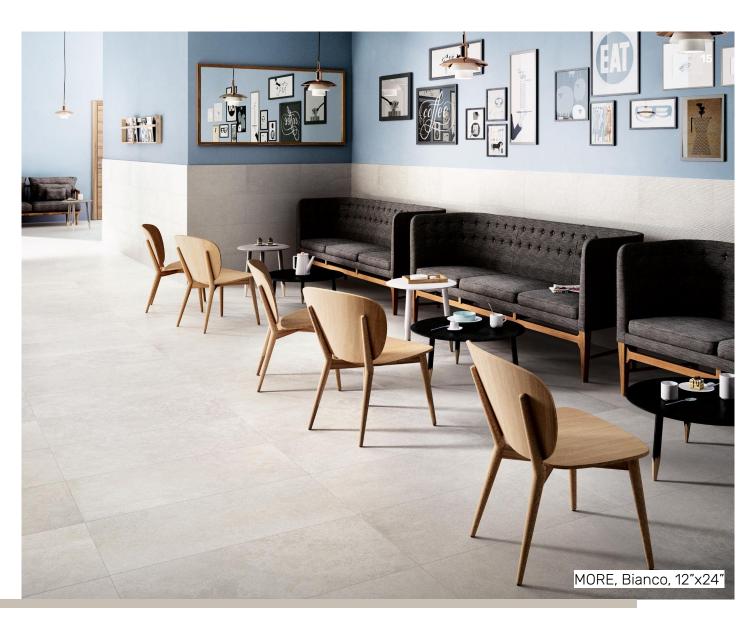

More is a **modern** design colorbody porcelain surface; it is a balanced blend of stones developed by Piemme research and available in numerous shapes and finishes; all this is enhanced by

**three-dimensional** surfaces and decorations which make More a real **architectural** material.

Line Technical Links: Catalogue Datasheet

| Color:  | BIANCO           |
|---------|------------------|
| Size:   | 12″x24″          |
| Finish: | Matte, rectified |

BIANCO Color: Size: 12"x24" Finish: DESIGN, rectified