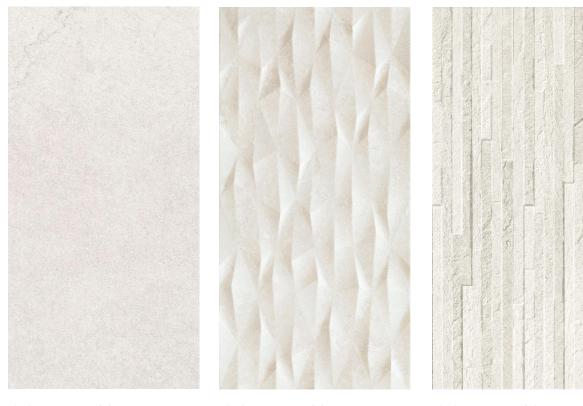

Line Technical Links: Catalogue Datasheet

| Color:  | BIANCO           |
|---------|------------------|
| Size:   | 12″x24″          |
| Finish: | Matte, rectified |

BIANCO Color: Size: 12"x24" Finish: DESIGN, rectified

BIANCO Color: Size: 12"x24" Finish: MURETTO, rectified

Items stocked at PIEMME USA warehouse

Items stocked at PIEMME USA warehouse

Size: 12"x24" Finish: Matte, rectified

12"x24" Finish: DESIGN, rectified

12"x24" Size: Finish: MURETTO, rectified