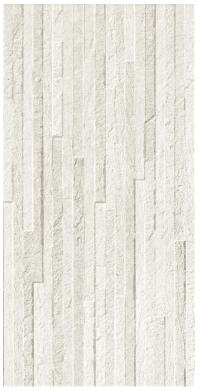

BIANCO Color: Size: 12"x24" Finish: MURETTO, rectified

Items stocked at PIEMME USA warehouse

Items stocked at PIEMME USA warehouse

Size: 12"x24" Finish: Matte, rectified

12"x24" Finish: DESIGN, rectified

12"x24" Size: Finish: MURETTO, rectified