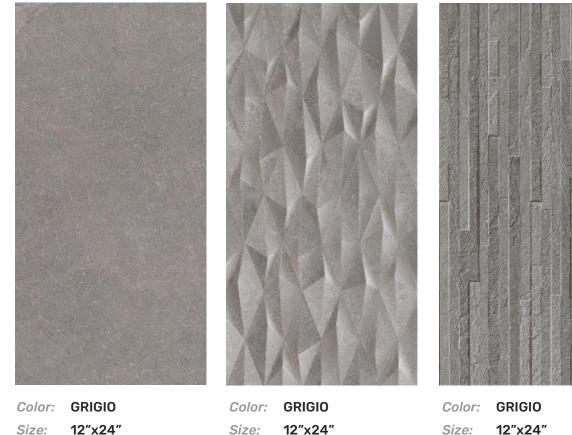

Items stocked at PIEMME USA warehouse

Color: PERLA Size: 12"x24" Finish: Matte, rectified Color: PERLA Size: 12"x24" Finish: DESIGN, rectified

Color: PERLA Size: 12"x24" Finish: MURETTO, rectified