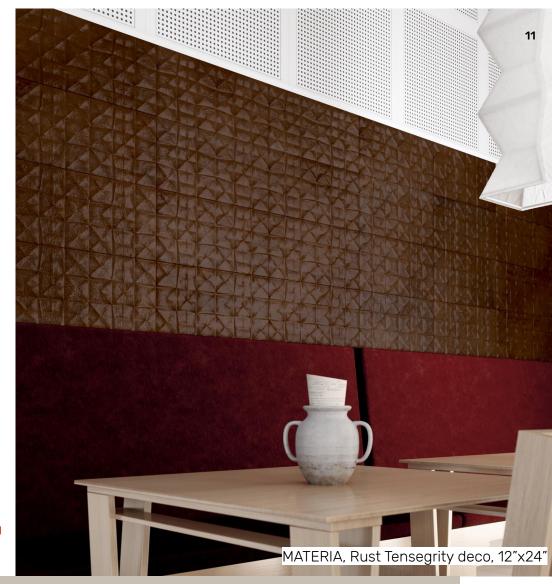

"Materia" is the upshot of an idea developed in Piemme for a new expression of ceramics, a **noble** material with a great creative history that rediscovers and relaunches its original inspiration and, thanks to its graphic technique, analyses the aesthetics of **different materials**, such as **metal**, **stone** and **ceramics** themselves, retaining the most interesting design phases and **merging** them **together** in something truly **new** and **unexplored**, for a new aesthetic synthesis, which actually originates a new material.

Even the decorative apparatus and the **3D structures** are designed specifically to emphasise this nature of fusion between materials thanks to the creativity of the noble ceramic material which, through "Materia", finds new lifeblood and a great personality which distinguishes it from any other ceramic surface on the market.

Color: RUST
Size: 12"x24"
Finish: Polished, rectified

Size: 12"x24"

Finish: GARAGE, rectified

Color: RUST

Color: RUST Size: 12"x24"

Finish: TENSEGRITY, rectified