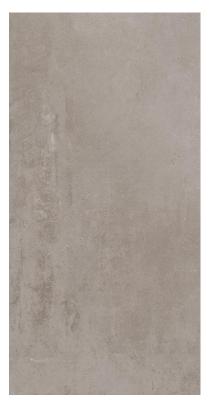

Color: RUST
Size: 12"x24"
Finish: Polished, rectified

Size: 12"x24"

Finish: GARAGE, rectified

Color: RUST

Color: RUST Size: 12"x24"

Finish: TENSEGRITY, rectified