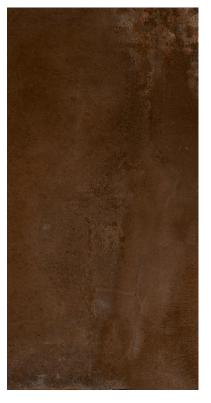

Color: RUST
Size: 12"x24"
Finish: Polished, rectified

Size: 12"x24"

Finish: GARAGE, rectified

Color: RUST

Color: RUST Size: 12"x24"

Finish: TENSEGRITY, rectified