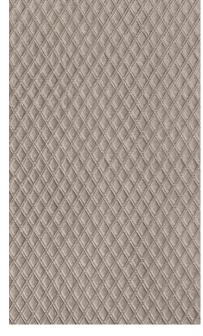

12"x24" Finish: TENSEGRITY, rectified

Color: REFLEX
Size: 12"x24"
Finish: Polished, rectified

Color: REFLEX
Size: 12"x24"
Finish: GARAGE, rectified

Color: REFLEX
Size: 12"x24"

Finish: TENSEGRITY, rectified

Color: RUST
Size: 12"x24"
Finish: Polished, rectified

Size: 12"x24"

Finish: GARAGE, rectified

Color: RUST

Color: RUST Size: 12"x24"

Finish: TENSEGRITY, rectified