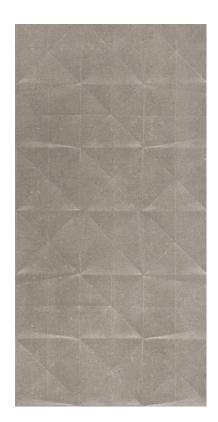

12"x24" Finish: TENSEGRITY, rectified

Color: REFLEX
Size: 12"x24"
Finish: Polished, rectified

Color: REFLEX
Size: 12"x24"
Finish: GARAGE, rectified

Color: REFLEX
Size: 12"x24"

Finish: TENSEGRITY, rectified

Color: RUST
Size: 12"x24"
Finish: Polished, rectified

Size: 12"x24"

Finish: GARAGE, rectified

Color: RUST

Color: RUST Size: 12"x24"

Finish: TENSEGRITY, rectified