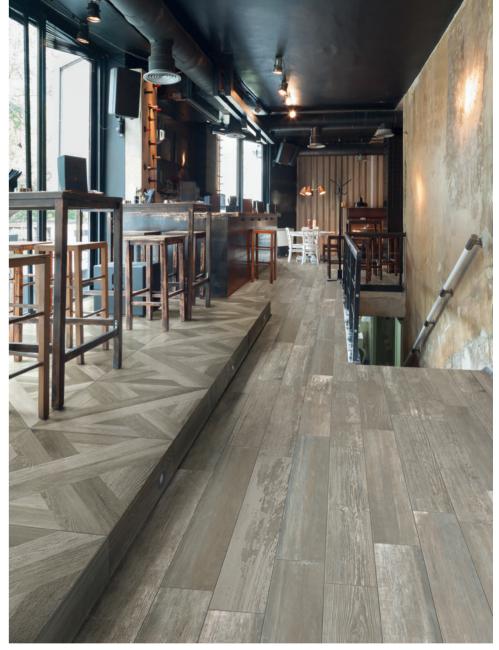

# 4 LOFT

LOFT / SMOKE

24"x24" basketweave . 6"x36" / SMOKE

The 24"x24" can be used alone or in a pattern with the other sizes for a unique installation; while the rectified format allows you to achieve tighter grout joints that more closely represent the natural product.