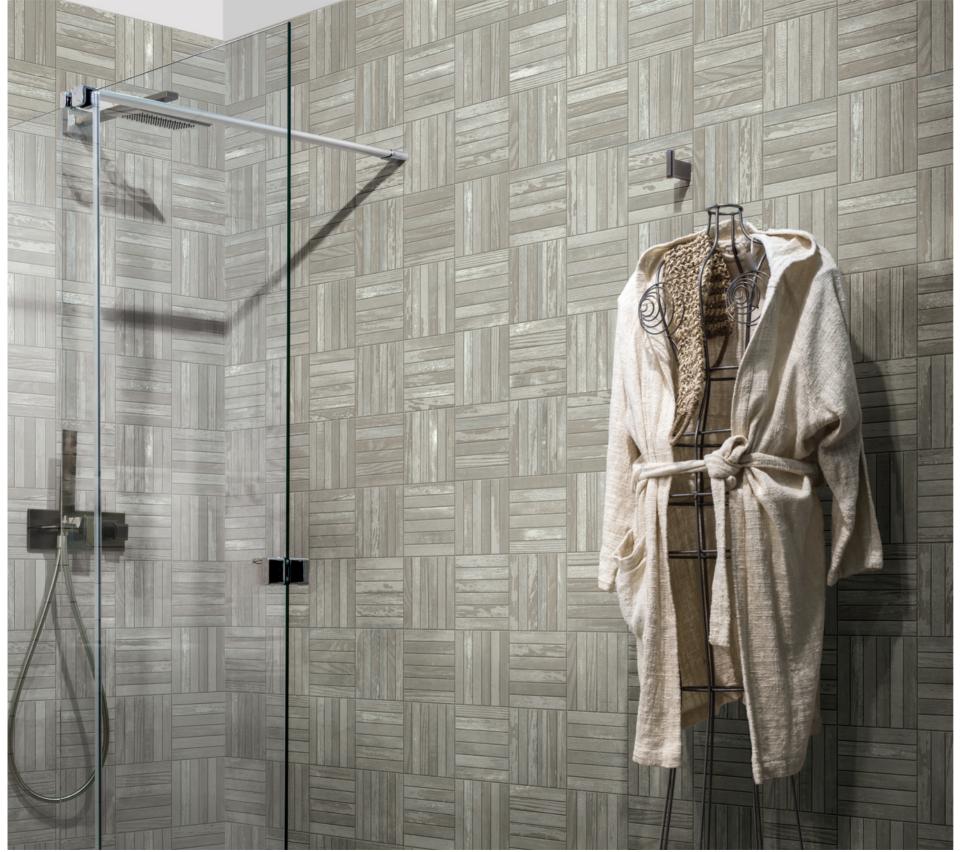

## **LOFT**

LOFT / SMOKE

LOFT / MULTICOLOR

Available in 6"x36" and 24"x24" along with coordinating 3"x36" bullnose and two variations of mosaics, this tile provides you with the opportunity to express your own ingenuity.

# 4 LOFT

LOFT / SMOKE

24"x24" basketweave . 6"x36" / SMOKE

The 24"x24" can be used alone or in a pattern with the other sizes for a unique installation; while the rectified format allows you to achieve tighter grout joints that more closely represent the natural product.