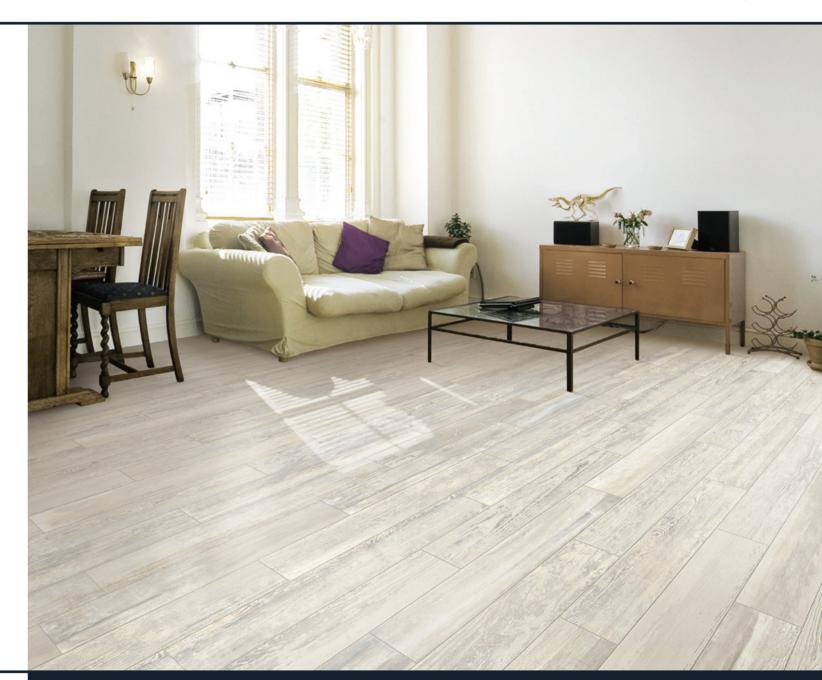

#### 24"x24" Basketweave Rectified

1100148 Multicolor 1100149 Ivory 1100150 Smoke

6"x36" Rectified

1100145 Multicolor 1100146 Ivory 1100147 Smoke

Colors shown may vary from actual product.
Final selection should be made from actual product samples.