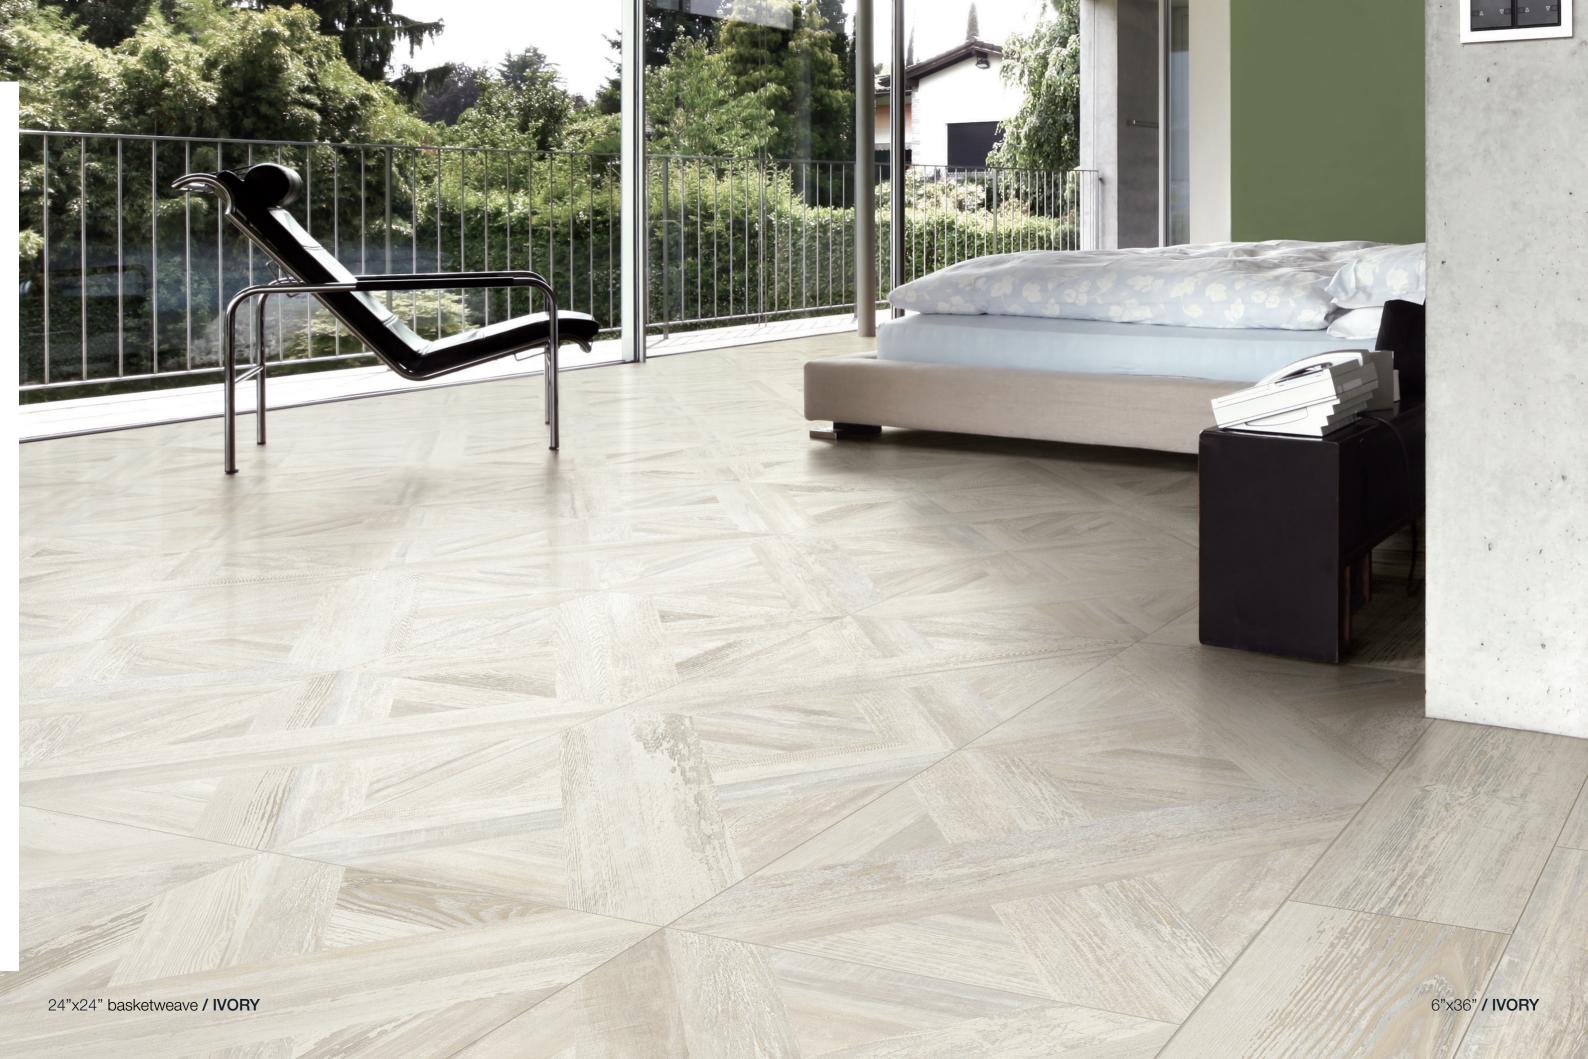

# 4 LOFT

LOFT / SMOKE

24"x24" basketweave . 6"x36" / SMOKE

The 24"x24" can be used alone or in a pattern with the other sizes for a unique installation; while the rectified format allows you to achieve tighter grout joints that more closely represent the natural product.

# LOFT / MULTICOLOR

25