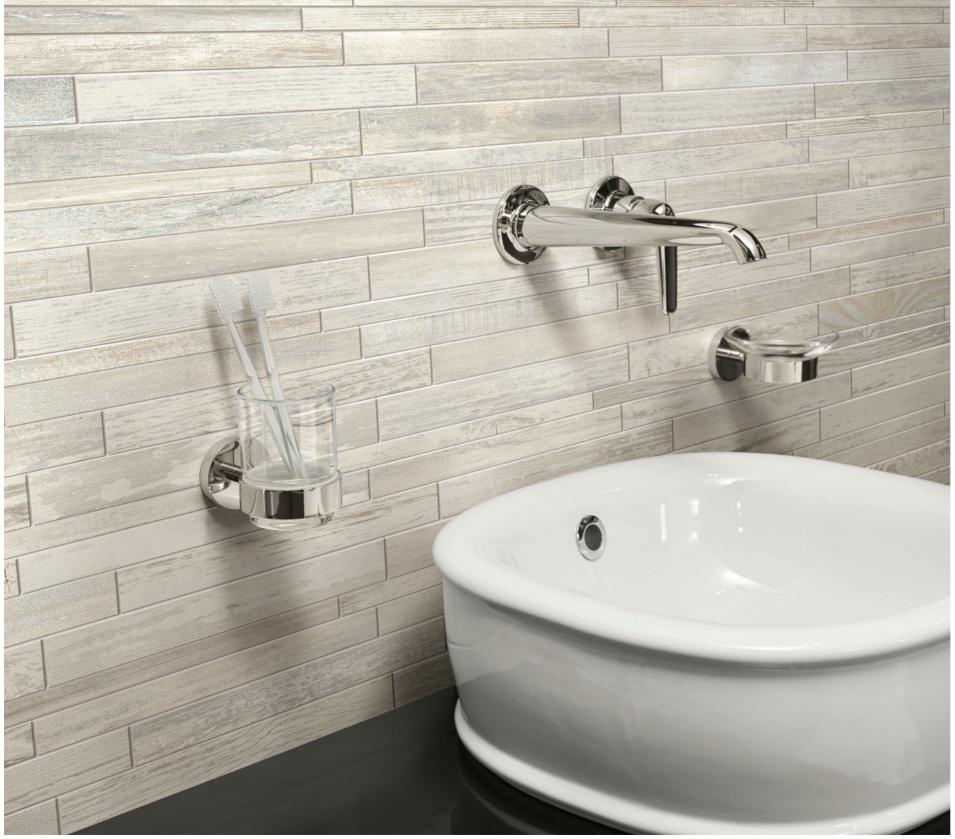

## **LOFT**

LOFT / SMOKE

LOFT / MULTICOLOR

Available in 6"x36" and 24"x24" along with coordinating 3"x36" bullnose and two variations of mosaics, this tile provides you with the opportunity to express your own ingenuity.

### mosaics & trim pieces:

12"x12" Mosaic Strips

1100151 Multicolor 1100152 Ivory 1100153 Smoke

Linear Mosaic 6"x15"

1100154 Multicolor 1100155 Ivory 1100156 Smoke

3"x36" Bullnose

1100157 Multicolor 1100158 Ivory 1100159 Smoke