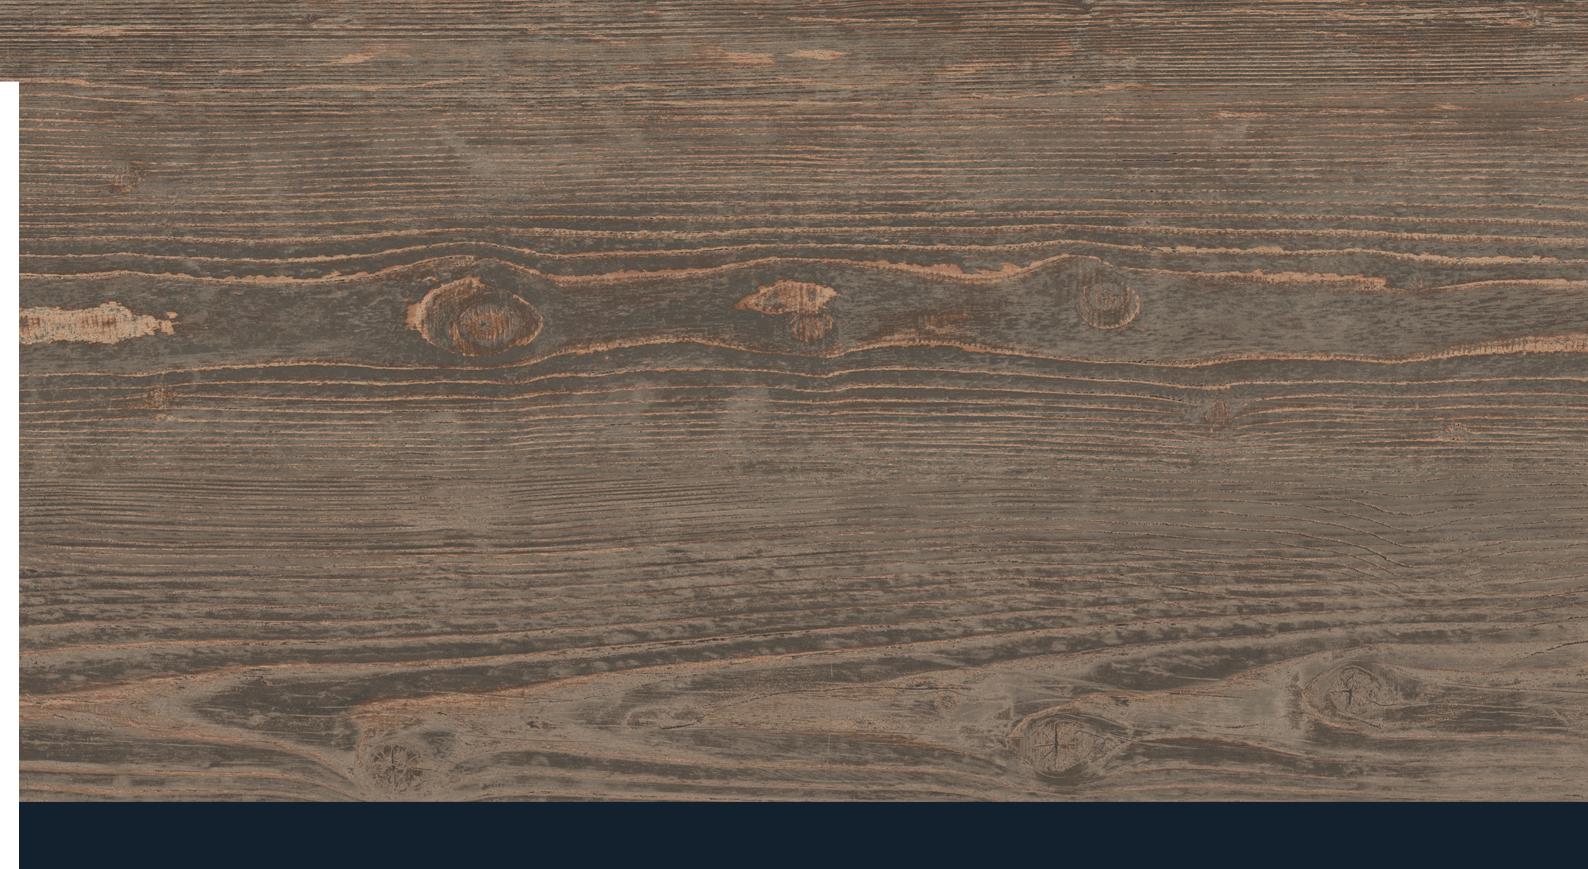

# LOFT

## **LOFT**

LOFT / SMOKE

LOFT / MULTICOLOR

Available in 6"x36" and 24"x24" along with coordinating 3"x36" bullnose and two variations of mosaics, this tile provides you with the opportunity to express your own ingenuity.

# 4 LOFT

LOFT / SMOKE

24"x24" basketweave . 6"x36" / SMOKE

The 24"x24" can be used alone or in a pattern with the other sizes for a unique installation; while the rectified format allows you to achieve tighter grout joints that more closely represent the natural product.

# LOFT / MULTICOLOR

25