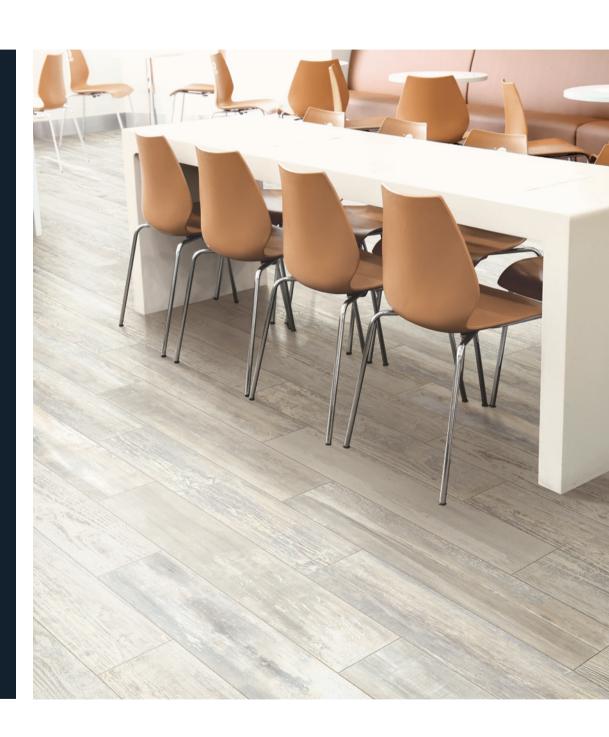

## **LOFT**

LOFT / SMOKE

LOFT / MULTICOLOR

Available in 6"x36" and 24"x24" along with coordinating 3"x36" bullnose and two variations of mosaics, this tile provides you with the opportunity to express your own ingenuity.

# 4 LOFT

LOFT / SMOKE

24"x24" basketweave . 6"x36" / SMOKE

The 24"x24" can be used alone or in a pattern with the other sizes for a unique installation; while the rectified format allows you to achieve tighter grout joints that more closely represent the natural product.