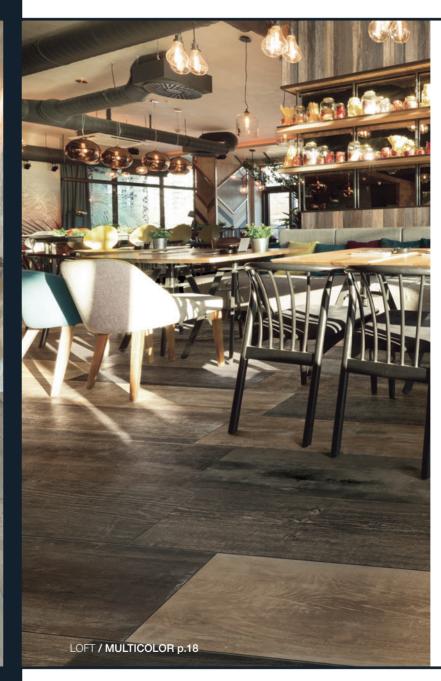

## **LOFT**

LOFT / SMOKE

LOFT / MULTICOLOR

Available in 6"x36" and 24"x24" along with coordinating 3"x36" bullnose and two variations of mosaics, this tile provides you with the opportunity to express your own ingenuity.

# 4 LOFT

LOFT / SMOKE

24"x24" basketweave . 6"x36" / SMOKE

The 24"x24" can be used alone or in a pattern with the other sizes for a unique installation; while the rectified format allows you to achieve tighter grout joints that more closely represent the natural product.

# LOFT / MULTICOLOR

25