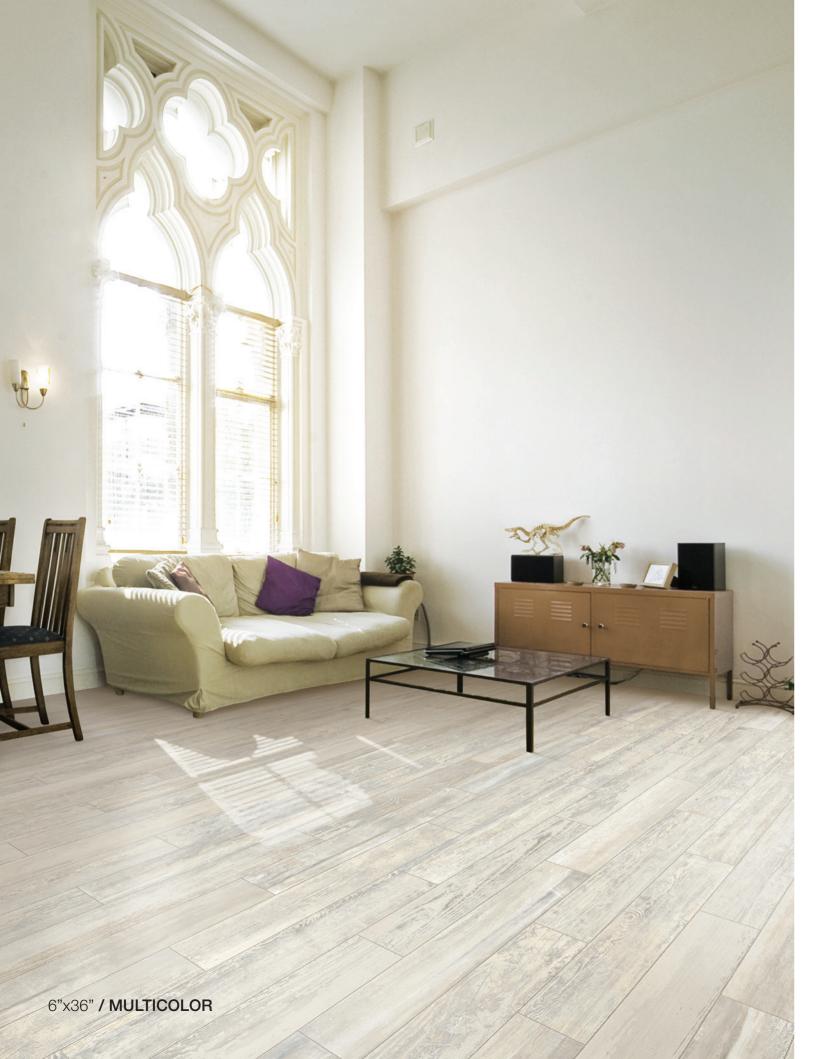

moke

Linear Mosaic 6"x15"



1100154 Multicolor 1100155 Ivory 1100156 Smoke

3"x36" Bullnose

1100157 Multicolor 1100158 Ivory 1100159 Smoke

Cleaning & Maintenance / Routine Care Instructions



Scan the QR code with your smartphone.



run are minimal.

UNIFORM APPEARANCE Differences among pieces from the same production



SLIGHT VARIATION Clearly distinguishable differences in texture and/or pattern with similar



While the colors present on a single piece of tile will be indicative of the colors to be expected on the other tiles, the amount of colors on each piece will vary significantly.

V4

SUBSTANTIAL VARIATION

Random color differences from tile to tile, so that one tile may have totally different colors from that on other tiles. Thus, the final installation will be unique.





## Technical Specifications

#### This product meets or exceeds all standards described in ANSI A137.1.

|          | SPECS                                    | TEST METHOD    | INDUSTRY STANDARD                                                                                                             | MILE®stone VALUES             |                                                                            |  |
|----------|------------------------------------------|----------------|-------------------------------------------------------------------------------------------------------------------------------|-------------------------------|----------------------------------------------------------------------------|--|
|          | WATER ABSORPTION                         | ASTM<br>C37