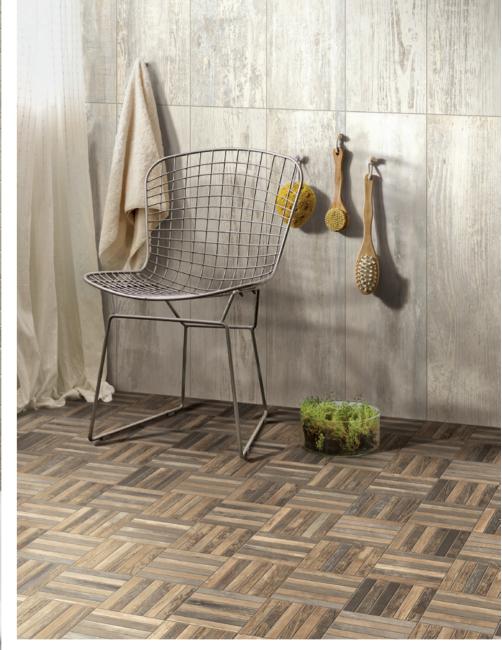

## **LOFT**

LOFT / SMOKE

LOFT / MULTICOLOR

Available in 6"x36" and 24"x24" along with coordinating 3"x36" bullnose and two variations of mosaics, this tile provides you with the opportunity to express your own ingenuity.

### mosaics & trim pieces:

12"x12" Mosaic Strips

1100151 Multicolor 1100152 Ivory 1100153 Smoke

Linear Mosaic 6"x15"

1100154 Multicolor 1100155 Ivory 1100156 Smoke

3"x36" Bullnose

1100157 Multicolor 1100158 Ivory 1100159 Smoke