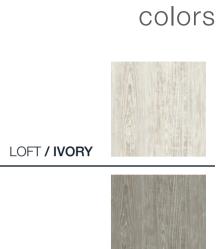

#### 24"x24" Basketweave Rectified

1100148 Multicolor 1100149 Ivory 1100150 Smoke

6"x36" Rectified

1100145 Multicolor 1100146 Ivory 1100147 Smoke

Colors shown may vary from actual product.
Final selection should be made from actual product samples.