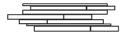

## **LOFT**

LOFT / SMOKE

LOFT / MULTICOLOR

Available in 6"x36" and 24"x24" along with coordinating 3"x36" bullnose and two variations of mosaics, this tile provides you with the opportunity to express your own ingenuity.

# 4 LOFT

LOFT / SMOKE

24"x24" basketweave . 6"x36" / SMOKE

The 24"x24" can be used alone or in a pattern with the other sizes for a unique installation; while the rectified format allows you to achieve tighter grout joints that more closely represent the natural product.

# LOFT / MULTICOLOR

25