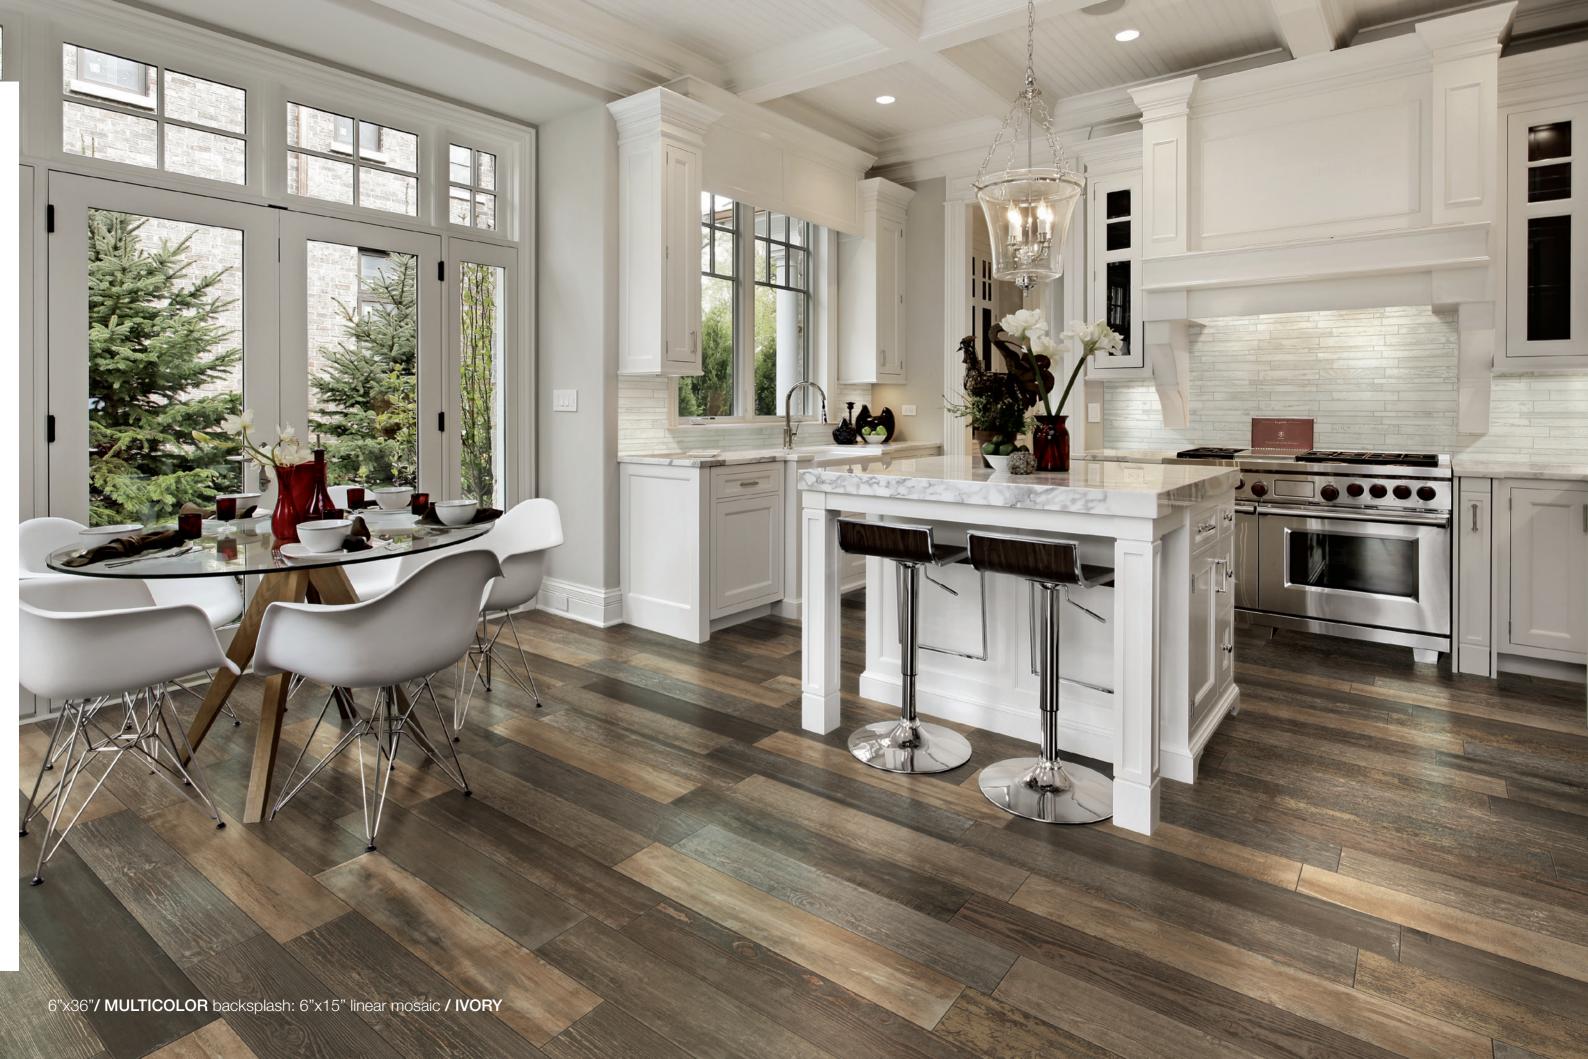

## **LOFT**

LOFT / SMOKE

LOFT / MULTICOLOR

Available in 6"x36" and 24"x24" along with coordinating 3"x36" bullnose and two variations of mosaics, this tile provides you with the opportunity to express your own ingenuity.

# 4 LOFT

LOFT / SMOKE

24"x24" basketweave . 6"x36" / SMOKE

The 24"x24" can be used alone or in a pattern with the other sizes for a unique installation; while the rectified format allows you to achieve tighter grout joints that more closely represent the natural product.

# LOFT / MULTICOLOR

25