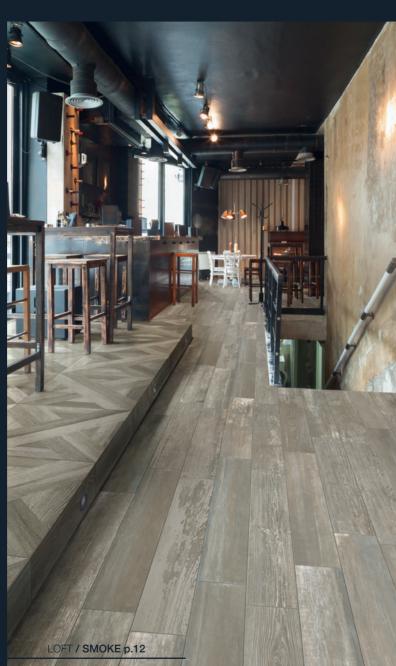

## **LOFT**

LOFT / SMOKE

LOFT / MULTICOLOR

Available in 6"x36" and 24"x24" along with coordinating 3"x36" bullnose and two variations of mosaics, this tile provides you with the opportunity to express your own ingenuity.

# 4 LOFT

LOFT / SMOKE

24"x24" basketweave . 6"x36" / SMOKE

The 24"x24" can be used alone or in a pattern with the other sizes for a unique installation; while the rectified format allows you to achieve tighter grout joints that more closely represent the natural product.