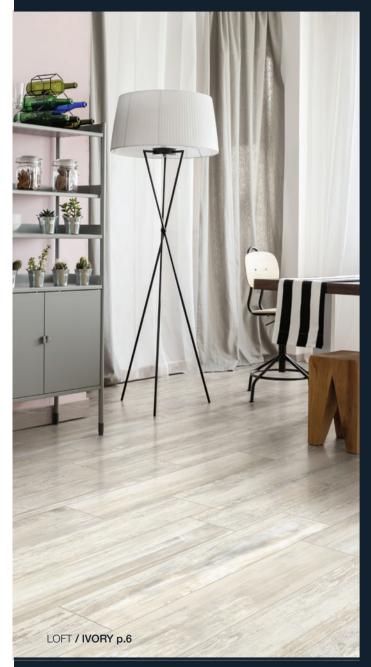

# LOFT





## **LOFT**









LOFT / SMOKE

LOFT / MULTICOLOR

Available in 6"x36" and 24"x24" along with coordinating 3"x36" bullnose and two variations of mosaics, this tile provides you with the opportunity to express your own ingenuity.



# 4 LOFT













LOFT / SMOKE





24"x24" basketweave . 6"x36" / SMOKE

The 24"x24" can be used alone or in a pattern with the other sizes for a unique installation; while the rectified format allows you to achieve tighter grout joints that more closely represent the natural product.





# LOFT / MULTICOLOR





25

#### sizes:

#### 24"x24" Basketweave Rectified



1100148 Multicolor 1100149 Ivory 1100150 Smoke

6"x36" Rectified

1100145 Multicolor 1100146 Ivory 1100147 Smoke

Colors shown may vary from actual product.
Final selection should be made from actual pr