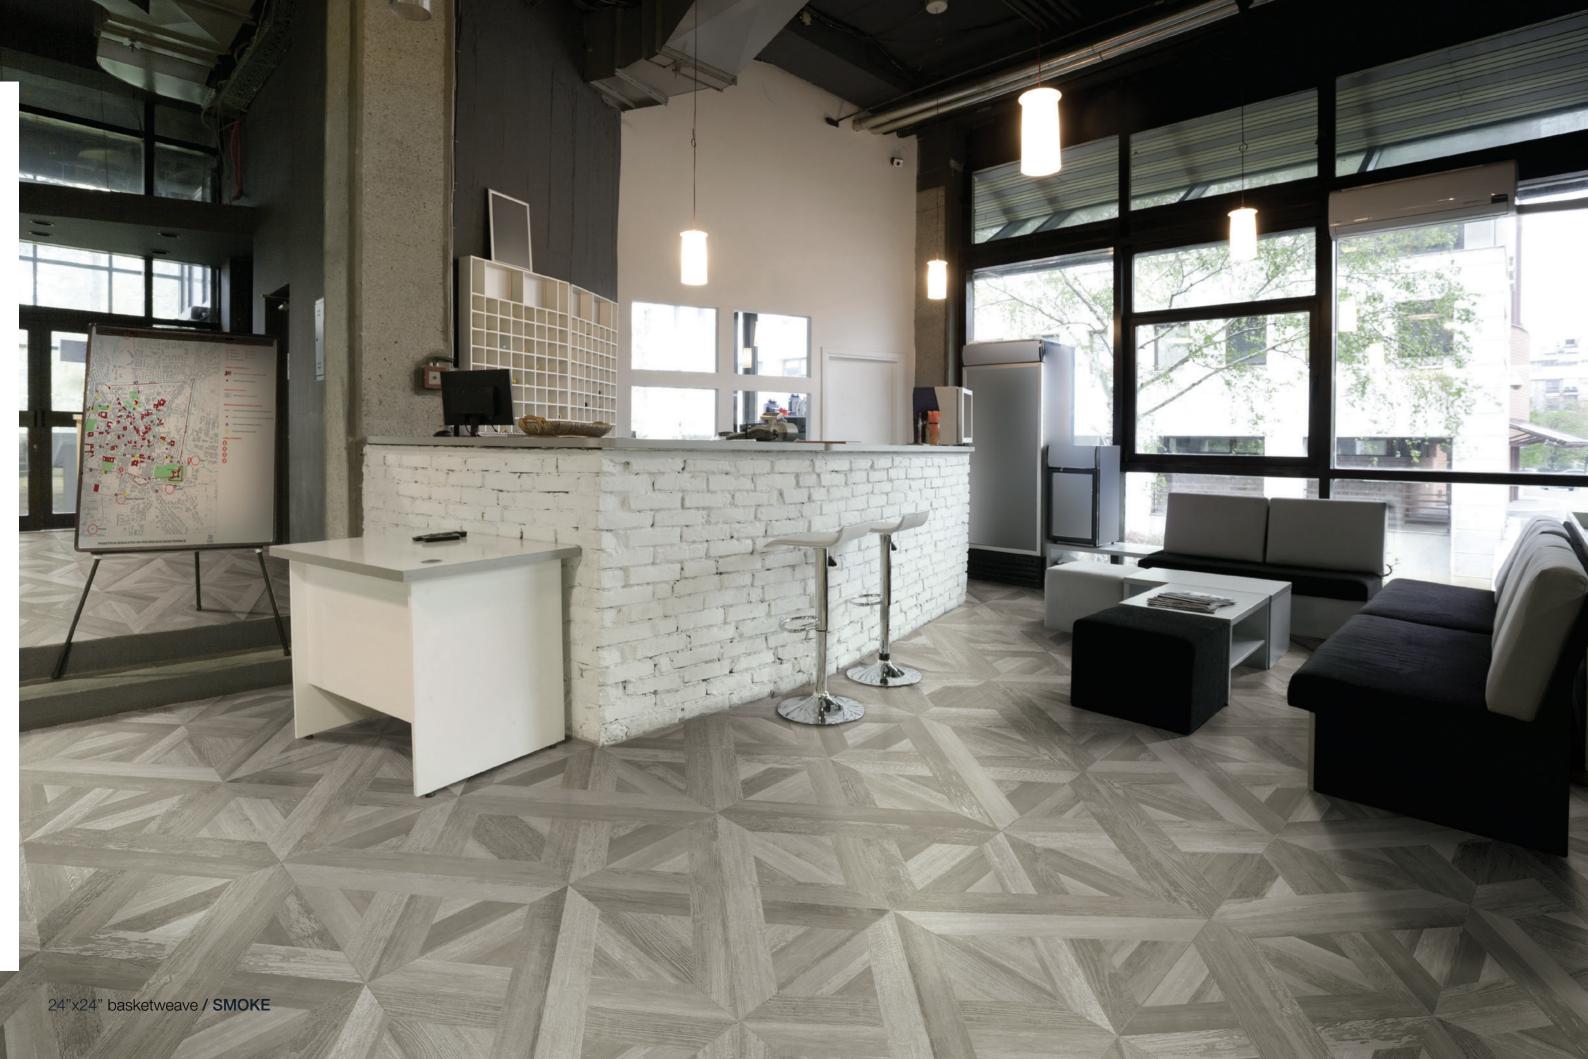

# 4 LOFT

LOFT / SMOKE

24"x24" basketweave . 6"x36" / SMOKE

The 24"x24" can be used alone or in a pattern with the other sizes for a unique installation; while the rectified format allows you to achieve tighter grout joints that more closely represent the natural product.