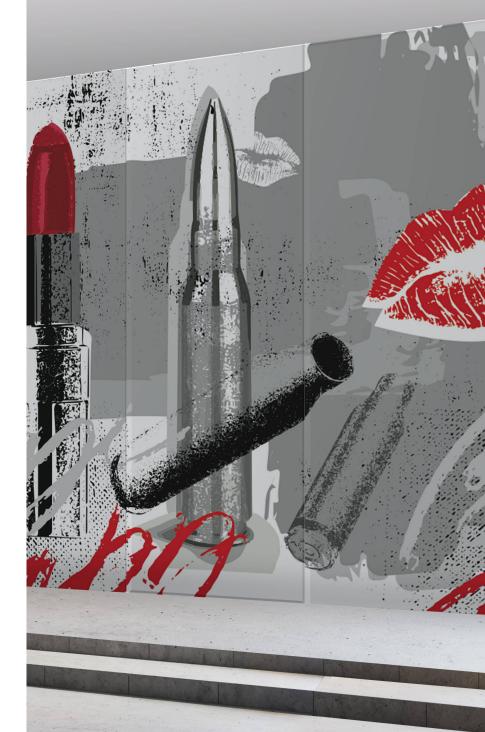

## LIPSTICK & SHELLS

e started with a blank porcelain panel and then developed a selection of artistic renderings that comprise the Bespoke collection. These are all produced on 5mm porcelain ceramic panels @ 39" wide x 118" long. Inspired by the relative symmetry between the lipstick cylinder and a shell casing, which on the one hand invokes passion versus destruction in the other, and we played with the irony associated with both iconic shapes.

Material: Porcelain veneer panel

Size: 39"x118"

Color: White porcelain ceramic background

with applied graphics

Finish: Matte

Thickness: 5mm nominal Application: Walls only

Suggested Grout: STARLIKE - BIANCO ASSOLUTO EVO 100