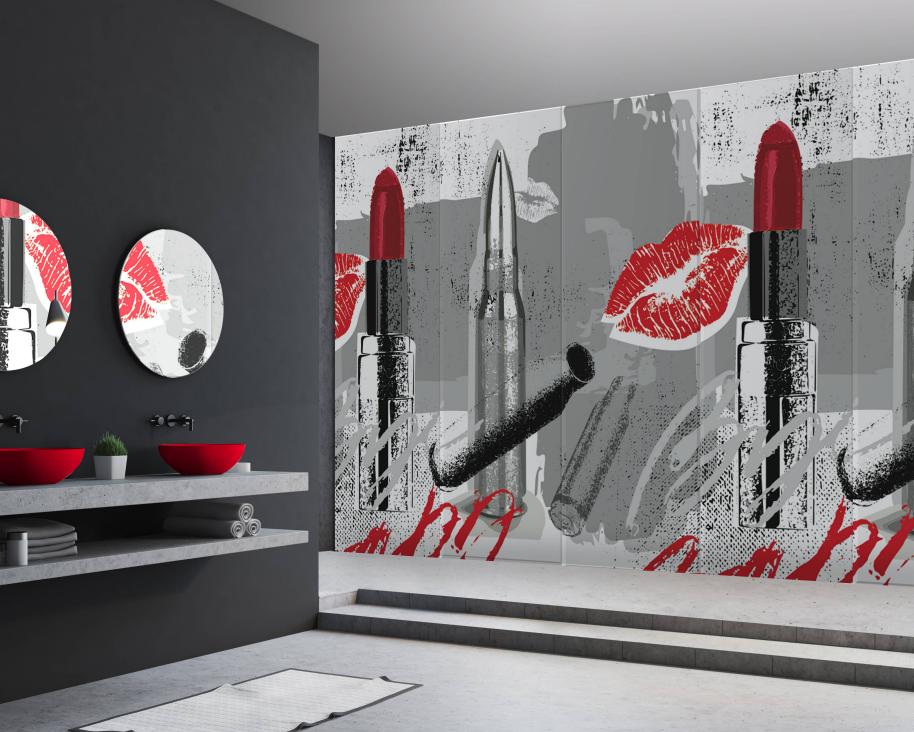

## LIPSTICK & SHELLS

e started with a blank porcelain panel and then developed a selection of artistic renderings that comprise the Bespoke collection. These are all produced on 5mm porcelain ceramic panels @ 39" wide x 118" long. Inspired by the relative symmetry between the lipstick cylinder and a shell casing, which on the one hand invokes passion versus destruction in the other, and we played with the irony associated with both iconic shapes.

Material: Porcelain veneer panel

Size: 39"x118"

Color: White porcelain ceramic background

with applied graphics

Finish: Matte

Thickness: 5mm nominal Application: Walls only

Suggested Grout: STARLIKE - BIANCO ASSOLUTO EVO 100