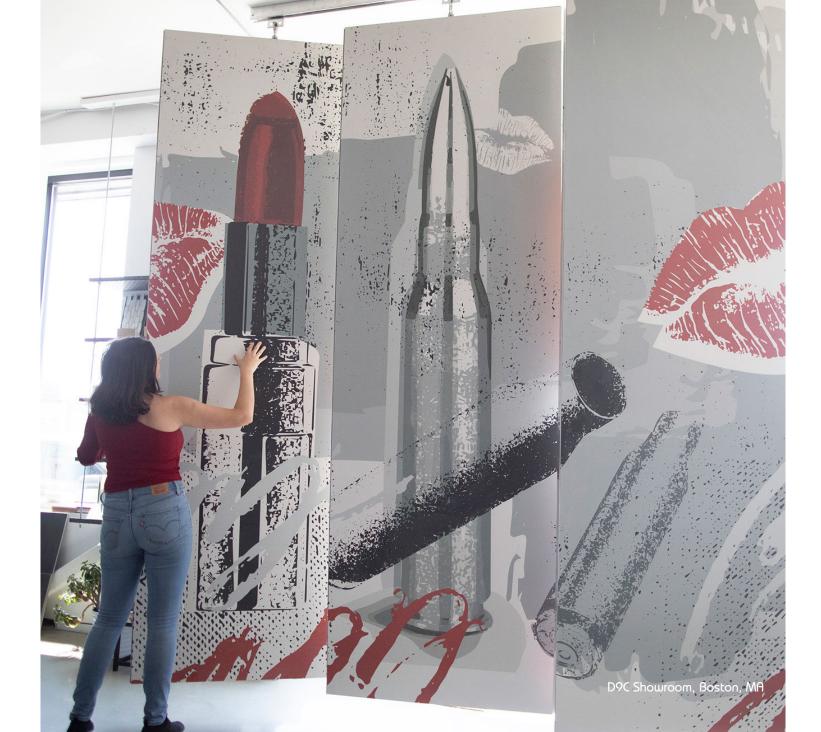

## LIPSTICK & SHELLS

e started with a blank porcelain panel and then developed a selection of artistic renderings that comprise the Bespoke collection. These are all produced on 5mm porcelain ceramic panels @ 39" wide x 118" long. Inspired by the relative symmetry between the lipstick cylinder and a shell casing, which on the one hand invokes passion versus destruction in the other, and we played with the irony associated with both iconic shapes.

Material: Porcelain veneer panel

Size: 39"x118"

Color: White porcelain ceramic background

with applied graphics

Finish: Matte

Thickness: 5mm nominal Application: Walls only

Suggested Grout: STARLIKE - BIANCO ASSOLUTO EVO 100