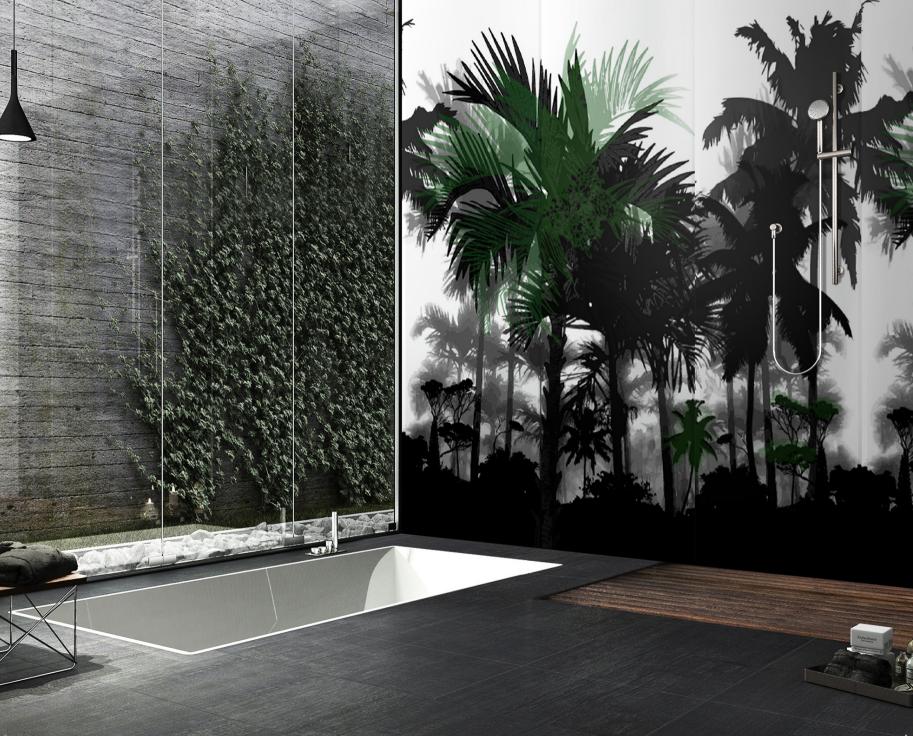

## FRONDUE

e started with a blank porcelain panel and then developed a selection of artistic renderings that comprise the Bespoke collection. These are all produced on 5mm porcelain ceramic panels @ 39" wide x 118" long. The lush foliage on these white porcelain ceramic panels suggests an early morning tropical locale where the mists are receding in readiness for another hot and sultry day, the fogginess adds to the mystery as it beckons you into the environment and forces you to investigate further.

Material: Porcelain veneer panel Size: 39"x118" Color: White porcelain ceramic background with applied graphics Finish: Matte Thickness: 5mm nominal Application: Walls only

Suggested Grout: STARLIKE - BIANCO ASSOLUTO EVO 100