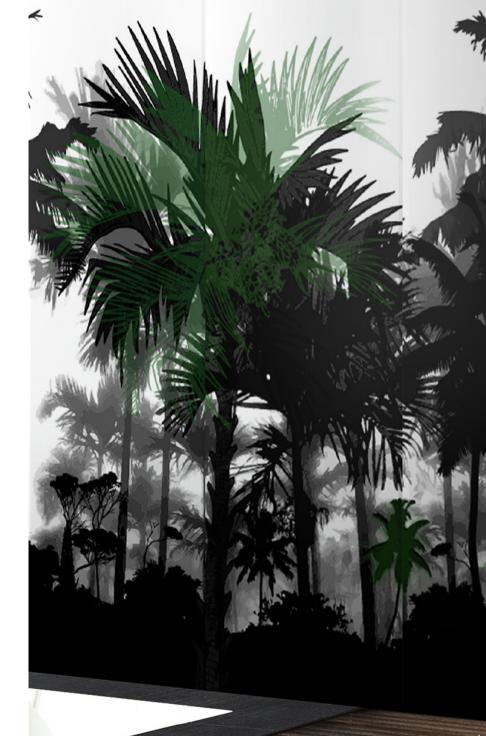

## FRONDUE

e started with a blank porcelain panel and then developed a selection of artistic renderings that comprise the Bespoke collection. These are all produced on 5mm porcelain ceramic panels @ 39" wide x 118" long. The lush foliage on these white porcelain ceramic panels suggests an early morning tropical locale where the mists are receding in readiness for another hot and sultry day, the fogginess adds to the mystery as it beckons you into the environment and forces you to investigate further.