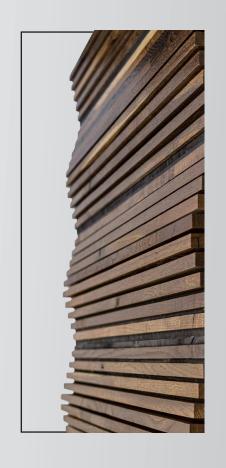

# AVAILABLE SPECIALTY FINISHES

WHITE OAK IN CUSTOM, FUMED TONES AND SHOU SUGI BAN (SATTIN AND MATTE).

# **AVAILABLE SPECIES**

WALNUT, WHITE OAK, WEATHERED OAK, INQUIRE FOR ALTERNATIVE SPECIES.

# **FINISH**

SATIN, LACQUER, MATTE. FINISHES AVAILABLE. SPECIALTY FINISHES UPON REQUEST.