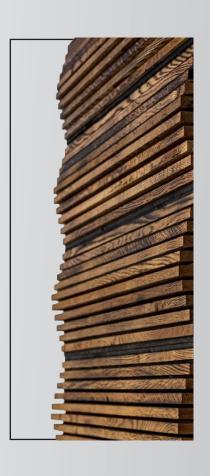

# AVAILABLE SPECIALTY FINISHES

WHITE OAK IN CUSTOM, FUMED TONES AND SHOU SUGI BAN (SATTIN AND MATTE).

# **AVAILABLE SPECIES**

WALNUT, WHITE OAK, WEATHERED OAK, INQUIRE FOR ALTERNATIVE SPECIES.

# **FINISH**

SATIN, LACQUER, MATTE. FINISHES AVAILABLE. SPECIALTY FINISHES UPON REQUEST.