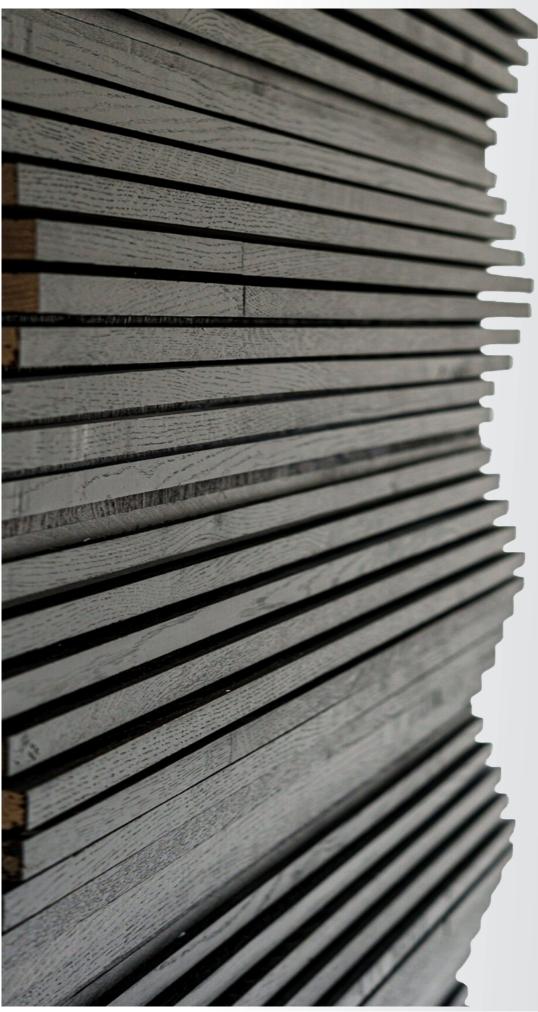

# SPECIAL FINISH: WHITE OAK ESPRSSO-SATIN

# AVAILABLE SPECIALTY FINISHES

WHITE OAK IN CUSTOM, FUMED TONES AND SHOU SUGI BAN (SATTIN AND MATTE).

# **AVAILABLE SPECIES**

WALNUT, WHITE OAK, WEATHERED OAK, INQUIRE FOR ALTERNATIVE SPECIES.

# **FINISH**

SATIN, LACQUER, MATTE. FINISHES AVAILABLE. SPECIALTY FINISHES UPON REQUEST.