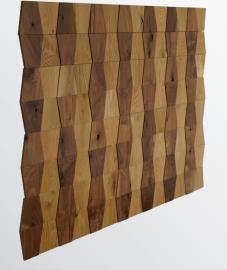

# PERSONALIZED ORIENTATION

OUR WHITE OAK & WALNUT MIXED PATTERNS ARE NOT ONLY INTERESTING BUT ALSO VERSATILE IN THE WAY THEY CAN BE INSTALLED

## **AVAILABLE SPECIES**

WALNUT AND WHITE OAK MIX.