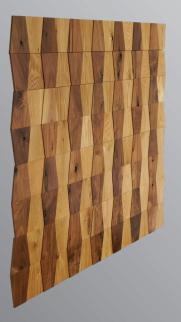

# PERSONALIZED ORIENTATION

OUR WHITE OAK & WALNUT MIXED PATTERNS ARE NOT ONLY INTERESTING BUT ALSO VERSATILE IN THE WAY THEY CAN BE INSTALLED

## **AVAILABLE SPECIES**

WALNUT AND WHITE OAK MIX.