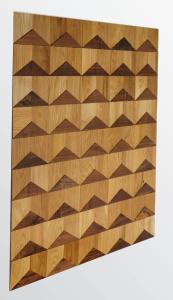

# PERSONALIZED ORIENTATION

OUR WHITE OAK & WALNUT MIXED PATTERNS ARE NOT ONLY INTERESTING BUT ALSO VERSATILE IN THE WAY THEY CAN BE INSTALLED

## **AVAILABLE SPECIES**

WALNUT AND WHITE OAK MIX.