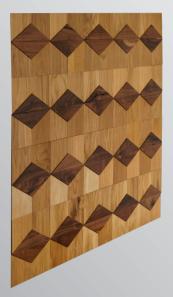

# PERSONALIZED ORIENTATION

OUR WHITE OAK & WALNUT MIXED PATTERNS ARE NOT ONLY INTERESTING BUT ALSO VERSATILE IN THE WAY THEY CAN BE INSTALLED

## **AVAILABLE SPECIES**

WALNUT AND WHITE OAK MIX.