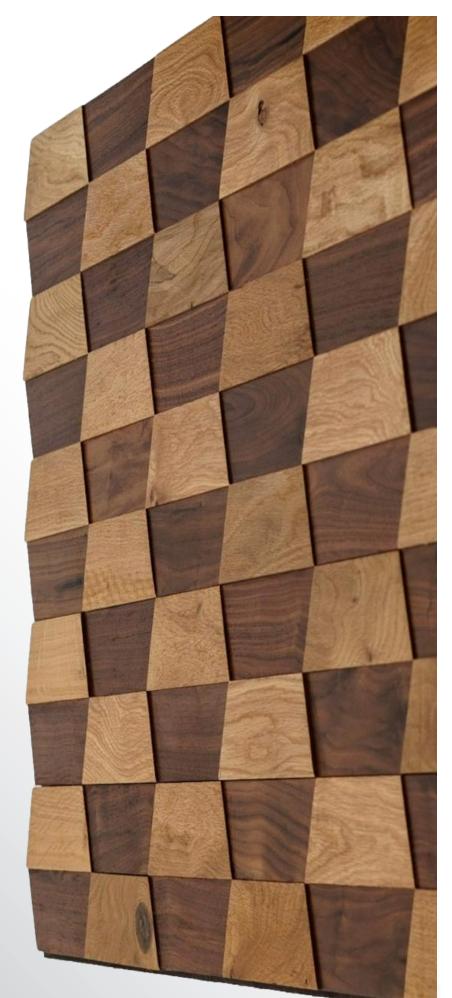

# PERSONALIZED ORIENTATION

OUR WHITE OAK & WALNUT MIXED PATTERNS ARE NOT ONLY INTERESTING BUT ALSO VERSATILE IN THE WAY THEY CAN BE INSTALLED

## **AVAILABLE SPECIES**

WALNUT AND WHITE OAK MIX.