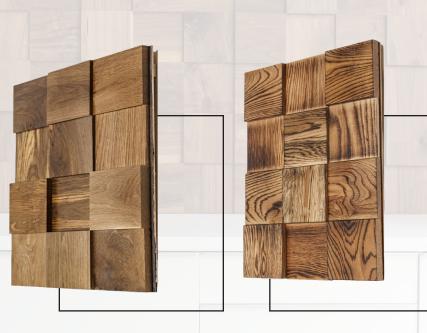

## AVAILABLE SPECIALTY FINISHES

WALNUT IN CUSTOM
BLEACH TONES AND
WALNUT IN SHOU
SUGI BAN (SATIN, AND
MATTE).

# AVAILABLE SPECIALTY FINISHES

WHITE OAK IN CUSTOM FUMED TONES AND SHOU SUGI BAN (SATIN, AND MATTE).