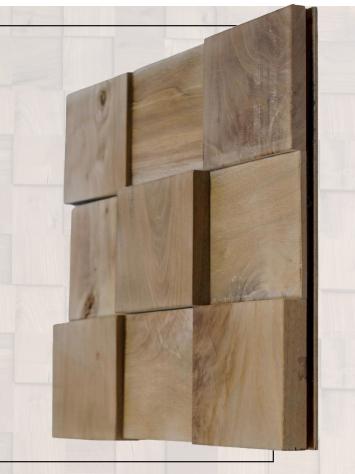

### **BLOCKS**

#### **CONSTRUCTION**

PLANKS WITH GLUE UP OF 5.5" X 55" PIECES ON 1/2" BIRCH PLYWOOD. MILLED TONGUE AND GROOVE ON SIDES. FOR EXTERIOR APPLICATION CONSTRUCTION WILL NEED TO BE CHANGED PLEASE INQUIRE.

#### **AVAILABLE SPECIES**

WALNUT, WHITE OAK, WEATHERED OAK, INQUIRE FOR ALTERNATIVE SPECIES.