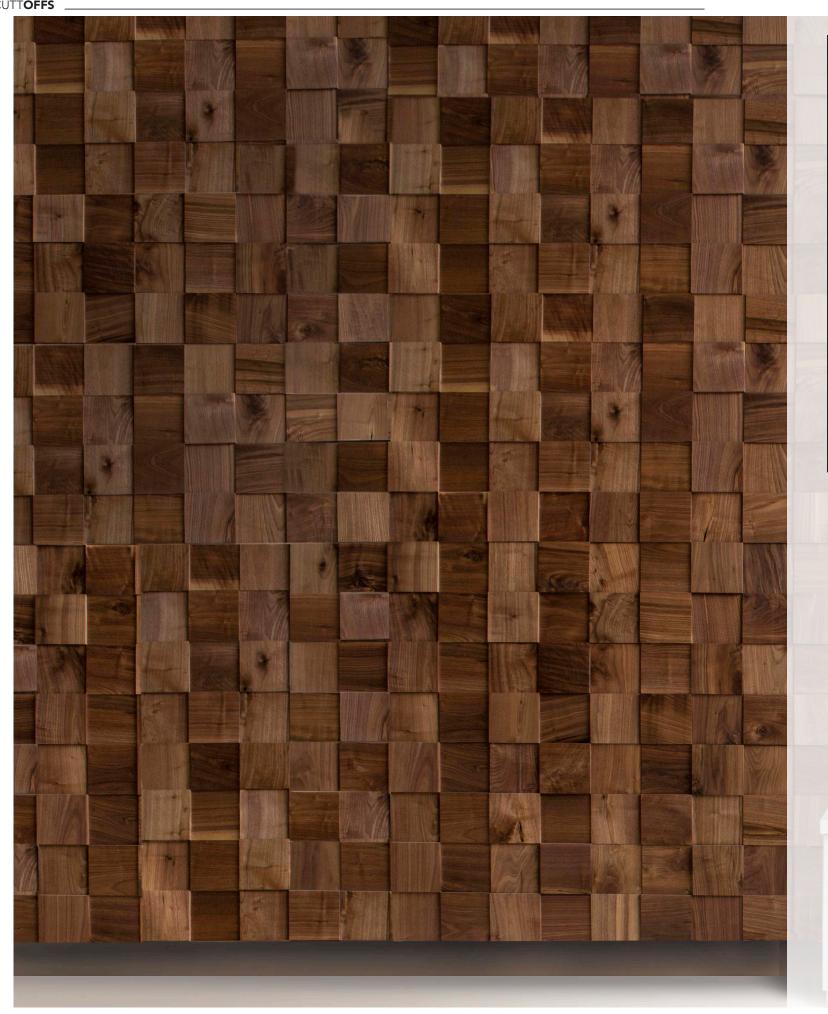

### **BLOCKS**

#### **CONSTRUCTION**

PLANKS WITH GLUE UP OF 5.5" X 55" PIECES ON 1/2" BIRCH PLYWOOD. MILLED TONGUE AND GROOVE ON SIDES. FOR EXTERIOR APPLICATION CONSTRUCTION WILL NEED TO BE CHANGED PLEASE INQUIRE.

#### **AVAILABLE SPECIES**

WALNUT, WHITE OAK, WEATHERED OAK, INQUIRE FOR ALTERNATIVE SPECIES.

#### **DIMENSIONS**

1 1/4" X 5.5" X 55"