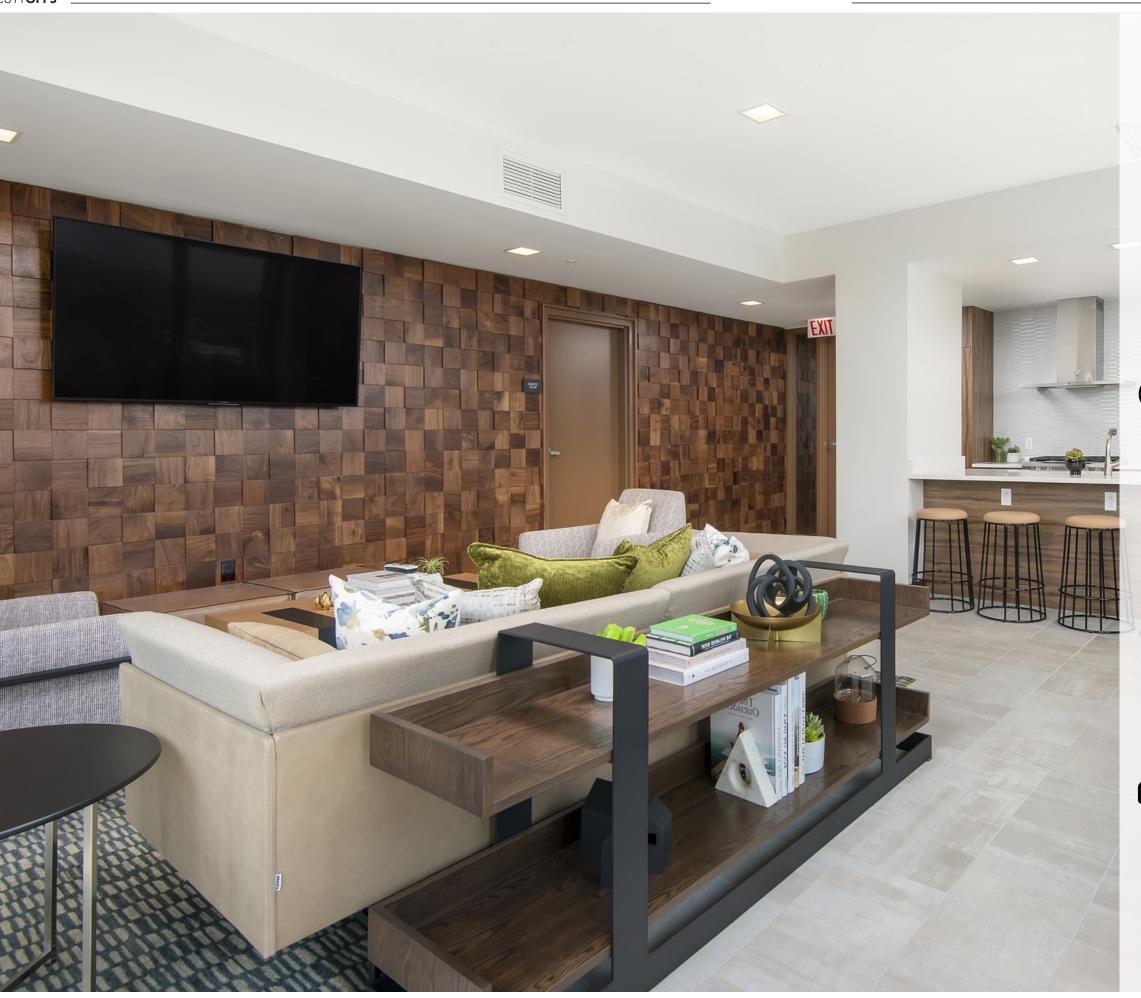

### **BLOCKS**

#### **CONSTRUCTION**

PLANKS WITH GLUE UP OF 5.5" X 55" PIECES ON 1/2" BIRCH PLYWOOD. MILLED TONGUE AND GROOVE ON SIDES. FOR EXTERIOR APPLICATION CONSTRUCTION WILL NEED TO BE CHANGED PLEASE INQUIRE.

#### INSTALLATION

PLANKS ARE TONGUE AND GROOVED FOR QUICK AND EASY INSTALL NAIL, SCREW OR GLUE.