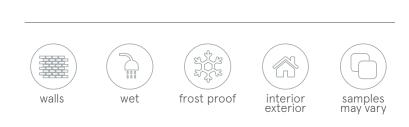

#### Don't see it? We'll make it.

Custom colors and sizes are also available. Please visit www.interstyleglass.com for more information.

\* For wet areas, please specify.

All sizes are nominal inches as we make all of your tile to exact size in metric and convert to the nearest inch +/-. Please call to confirm exact sizes if required. We strongly recommend ordering 10–15% overage per order to avoid being short on an installation. Reorders will not be from the same production run and will have slight variance in color.