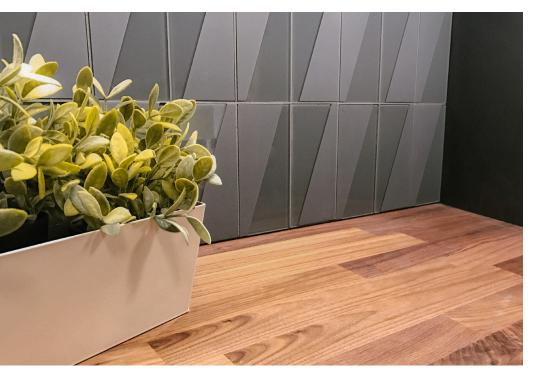

### Basho

Simple, captivating. A composition of mixed surface finishes to render calm.  $4^{\prime\prime}$  x  $8^{\prime\prime}$  - 6 mm

yokozuna right

tone-on-tone

banzuke right

dohyo right

mawashi right

heya right

shiko right

Suggested patterns

Color samples are a true indication of the final color on your order. However, you can expect some color variation in all fired tile products. We batch produce all of our glass tile per order. The amount of iron in the glass will vary case lot to case lot (even in low-iron glass), the ceramic glazes are all mixed per order based on the quantity required; both of which do affect the final hue and tone of the color produced.