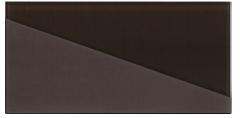

### Basho

Simple, captivating. A composition of mixed surface finishes to render calm.  $4^{\prime\prime}$  x  $8^{\prime\prime}$  - 6 mm

yokozuna right

tone-on-tone

banzuke right

dohyo right

mawashi right

heya right